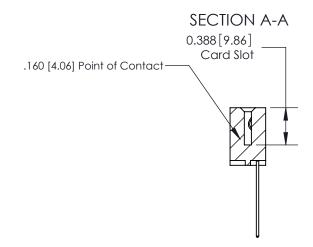

## See Accompanying Page for:

- **Bend Detail**
- **Mounting Options**

833 Series High Temp Card Edge Connector Part Number: 833-025-541-102

**EDAC INC** TORONTO, ONTARIO CANADA

THESE DRAWINGS AND SPECIFICATIONS ARE THE PROPERTY OF EDAC INC.,AND SHALL NOT BE REPRODUCED, OR COPIED OR USED AS THE BASIS FOR THE MANUFACTURE OR SALE OF APPARATUS WITHOUT WRITTEN PERMISSION.

| ACAD REFERENCE NO. | 833 ENG MASTER   |  |  |
|--------------------|------------------|--|--|
| DRAWN: J.LEE       | DATE: OCT. 14/09 |  |  |
| CHECKED:           | DATE:            |  |  |
| SCALE: NTS         | SHEET 1 OF 3     |  |  |
| DRAWING NUMBER     | ISSUE            |  |  |
| 833 Assembly       | 1                |  |  |