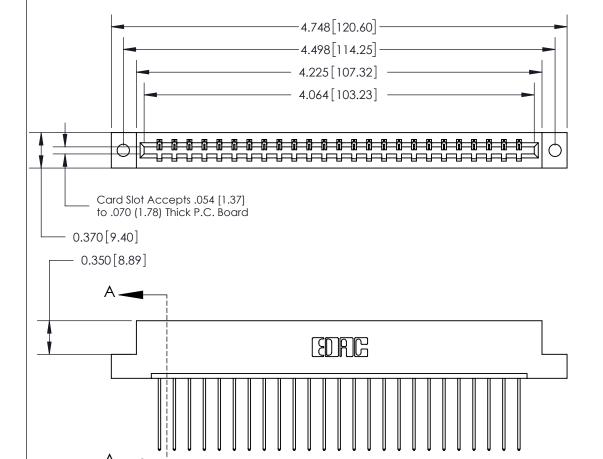

## See Accompanying Page for:

- **Bend Detail**
- **Mounting Options**

833 Series High Temp Card Edge Connector Part Number: 833-025-541-102

**EDAC INC** TORONTO, ONTARIO CANADA

THESE DRAWINGS AND SPECIFICATIONS ARE THE PROPERTY OF EDAC INC.,AND SHALL NOT BE REPRODUCED, OR COPIED OR USED AS THE BASIS FOR THE MANUFACTURE OR SALE OF APPARATUS WITHOUT WRITTEN PERMISSION.

| ACAD REFERENCE NO. | 833 ENG MASTER   |  |  |
|--------------------|------------------|--|--|
| DRAWN: J.LEE       | DATE: OCT. 14/09 |  |  |
| CHECKED:           | DATE:            |  |  |
| SCALE: NTS         | SHEET 1 OF 3     |  |  |
| DRAWING NUMBER     | ISSUE            |  |  |
| 833 Assembly       | 1                |  |  |