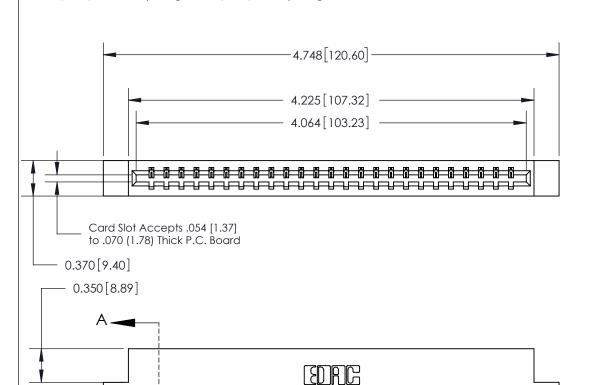

## **Contact Detail**

544-Wire Wrap .050x.025(1.27x0.64) - Tail LG=.750(19.05)

.156 [3.96] Contact Spacing x .200 [5.08] Row Spacing

THIS IS A C.A.D. GENERATED DRAWING DO NOT MAKE MANUAL REVISIONS TO MASTER.

## See Accompanying Page for:

- **Bend Detail**
- **Mounting Options**

833 Series High Temp Card Edge Connector Part Number: 833-025-544-112

**EDAC INC** TORONTO, ONTARIO CANADA

THESE DRAWINGS AND SPECIFICATIONS ARE THE PROPERTY OF EDAC INC.,AND SHALL NOT BE REPRODUCED, OR COPIED OR USED AS THE BASIS FOR THE MANUFACTURE OR SALE OF APPARATUS WITHOUT WRITTEN PERMISSION.