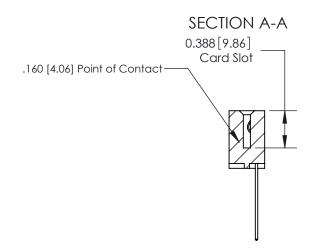

## See Accompanying Page for:

- **Bend Detail**
- **Mounting Options**

833 Series High Temp Card Edge Connector Part Number: 833-025-544-112

**EDAC INC** TORONTO, ONTARIO CANADA

THESE DRAWINGS AND SPECIFICATIONS ARE THE PROPERTY OF EDAC INC.,AND SHALL NOT BE REPRODUCED, OR COPIED OR USED AS THE BASIS FOR THE MANUFACTURE OR SALE OF APPARATUS WITHOUT WRITTEN PERMISSION.