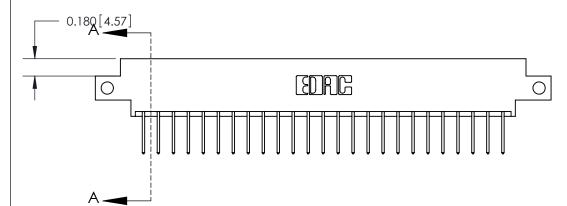

**Mounting Option** 

12-.128 (3.25) Dia. Side Mounting Holes

## **See Accompanying Page for:**

- **Bend Detail**
- **Mounting Options**

833 Series High Temp Card Edge Connector Part Number: 833-050-523-812

**EDAC INC** TORONTO, ONTARIO CANADA

THESE DRAWINGS AND SPECIFICATIONS ARE THE PROPERTY OF EDAC INC.,AND SHALL NOT BE REPRODUCED, OR COPIED OR USED AS THE BASIS FOR THE MANUFACTURE OR SALE OF APPARATUS WITHOUT WRITTEN PERMISSION.