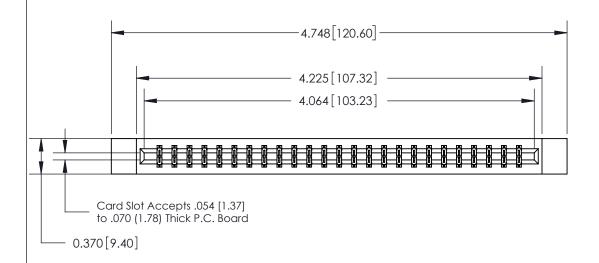

## **Contact Detail**

523-P.C. Tail .025 Sq.(0.64 Sq.) - Tail LG=.390(9.91)

.156 [3.96] Contact Spacing x .200 [5.08] Row Spacing

THIS IS A C.A.D. GENERATED DRAWING DO NOT MAKE MANUAL REVISIONS TO MASTER.

## SECTION A-A 0.388 [9.86] Card Slot .160 [4.06] Point of Contact-

## **See Accompanying Page for:**

- **Bend Detail**
- **Mounting Options**

833 Series High Temp Card Edge Connector Part Number: 833-050-523-812

**EDAC INC** TORONTO, ONTARIO CANADA

THESE DRAWINGS AND SPECIFICATIONS ARE THE PROPERTY OF EDAC INC.,AND SHALL NOT BE REPRODUCED, OR COPIED OR USED AS THE BASIS FOR THE MANUFACTURE OR SALE OF APPARATUS WITHOUT WRITTEN PERMISSION.