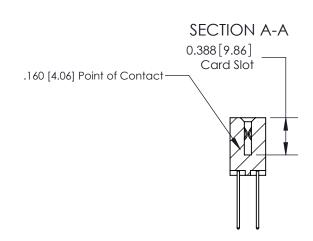

ORIGINAL (1)

ORIGINAL

| 833 Series High Temp Card Edge Connector<br>Contact Bend Detail |                                                                                                                                                                                                 | ACAD REFERENCE NO. | 833 ENG MASTER   |               |
|-----------------------------------------------------------------|-------------------------------------------------------------------------------------------------------------------------------------------------------------------------------------------------|--------------------|------------------|---------------|
|                                                                 |                                                                                                                                                                                                 | DRAWN: J.LEE       | DATE: OCT. 14/09 |               |
|                                                                 |                                                                                                                                                                                                 | CHECKED: DATE:     |                  |               |
| TORONTO, ONTARIO CANADA                                         | THESE DRAWINGS AND SPECIFICATIONS ARE THE PROPERTY OF EDAC INC.,AND SHALL NOT BE REPRODUCED,OR COPIED OR USED AS THE BASIS FOR THE MANUFACTURE OR SALE OF APPARATUS WITHOUT WRITTEN PERMISSION. | SCALE: NTS         | SHEET 2          | 2 <b>OF</b> 3 |
|                                                                 |                                                                                                                                                                                                 | DRAWING NUMBER     |                  | ISSUE         |
|                                                                 |                                                                                                                                                                                                 | 833 Assembly       |                  | 1             |