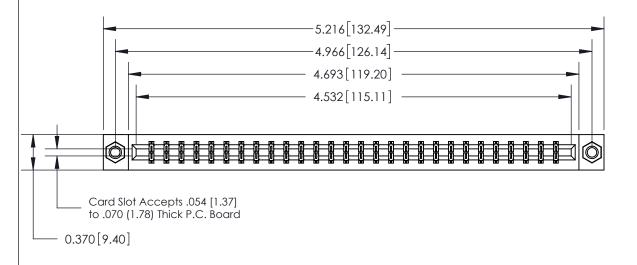

## **See Accompanying Page for:**

- **Bend Detail**
- **Mounting Options**

833 Series High Temp Card Edge Connector Part Number: 833-056-540-807

YOUR CONNECTION TO QUALITY & SERVICE

**EDAC INC** TORONTO, ONTARIO CANADA

## **Contact Detail**

540-Wire Wrap .025 Sq.(0.64 Sq.) - Tail LG=.560(14.22)

.156 [3.96] Contact Spacing x .200 [5.08] Row Spacing

THIS IS A C.A.D. GENERATED DRAWING DO NOT MAKE MANUAL REVISIONS TO MASTER.