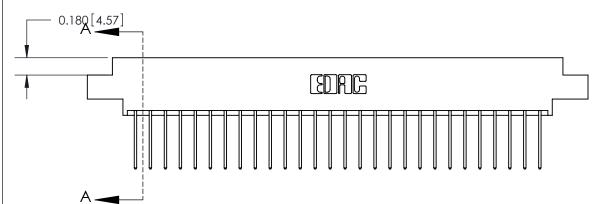

ORIGINAL (1)

ORIGINAL

| 833 Series High Temp Card Edge Connector<br>Contact Bend Detail |                                                                                                                                                                                                 | ACAD REFERENCE NO. | 833 ENG MASTER   |               |
|-----------------------------------------------------------------|-------------------------------------------------------------------------------------------------------------------------------------------------------------------------------------------------|--------------------|------------------|---------------|
|                                                                 |                                                                                                                                                                                                 | DRAWN: J.LEE       | DATE: OCT. 14/09 |               |
|                                                                 |                                                                                                                                                                                                 | CHECKED: DATE:     |                  |               |
| TORONTO, ONTARIO CANADA                                         | THESE DRAWINGS AND SPECIFICATIONS ARE THE PROPERTY OF EDAC INC.,AND SHALL NOT BE REPRODUCED,OR COPIED OR USED AS THE BASIS FOR THE MANUFACTURE OR SALE OF APPARATUS WITHOUT WRITTEN PERMISSION. | SCALE: NTS         | SHEET 2          | 2 <b>OF</b> 3 |
|                                                                 |                                                                                                                                                                                                 | DRAWING NUMBER     |                  | ISSUE         |
|                                                                 |                                                                                                                                                                                                 | 833 Assembly       |                  | 1             |