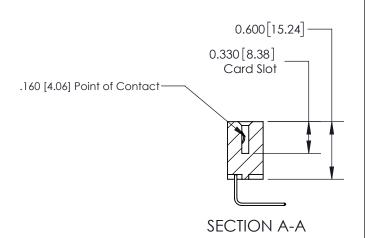

ISSUE NUMBER

ORIGINAL

1

| 837/887 Series High Temp Card Edge Connector |
|----------------------------------------------|
| Part Number: 837-007-558-603                 |

**EDAC INC** TORONTO, ONTARIO CANADA