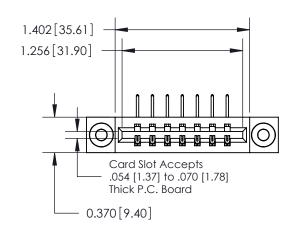

**Mounting Option** 

03-.116 (2.95) I.D. Floating Eyelets

## **Contact Detail**

558-90 Degree Bend (Code 541 Contacts)

.156 [3.96] Contact Spacing x .200 [5.08] Row Spacing

**See Accompanying Page for:** 

**Contact Bend Details** 

THIS IS A C.A.D. GENERATED DRAWING DO NOT MAKE MANUAL REVISIONS TO MASTER.

ISSUE NUMBER

ORIGINAL

1

| 837/887 Series High Temp Card Edge Connector |
|----------------------------------------------|
| Part Number: 837-007-558-603                 |

**EDAC INC** TORONTO, ONTARIO CANADA