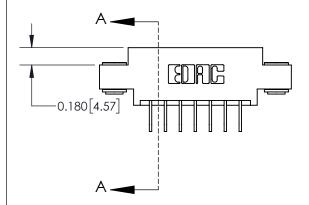

ISSUE NUMBER

ORIGINAL

1

| 837/887 Series High Temp Card Edge Connector |
|----------------------------------------------|
| Part Number: 837-007-558-603                 |

**EDAC INC** TORONTO, ONTARIO CANADA