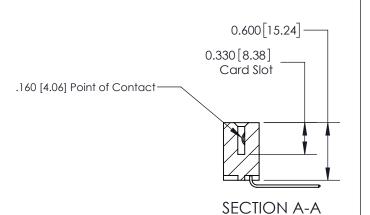

## **Contact Detail**

559-90 Degree Bend (Code 541 Contacts)

.156 [3.96] Contact Spacing x .200 [5.08] Row Spacing

**See Accompanying Page for:** 

**Contact Bend Details** 

THIS IS A C.A.D. GENERATED DRAWING DO NOT MAKE MANUAL REVISIONS TO MASTER.

ISSUE NUMBER

ORIGINAL

1

| 837/887 Series High Temp Card Edge Connector<br>Contact Bend Detail   |                                                                                                                                                                                                  | ACAD REFERENCE NO. | 837 ENG MASTER |               |
|-----------------------------------------------------------------------|--------------------------------------------------------------------------------------------------------------------------------------------------------------------------------------------------|--------------------|----------------|---------------|
|                                                                       |                                                                                                                                                                                                  | DRAWN: J.LEE       | DATE: OC       | T. 06/09      |
|                                                                       |                                                                                                                                                                                                  | CHECKED:           | DATE:          |               |
| EDAC INC TORONTO, ONTARIO CANADA YOUR CONNECTION TO QUALITY & SERVICE | THESE DRAWINGS AND SPECIFICATIONS ARE THE PROPERTY OF EDAC INC.,AND SHALL NOT BE REPRODUCED, OR COPIED OR USED AS THE BASIS FOR THE MANUFACTURE OR SALE OF APPARATUS WITHOUT WRITTEN PERMISSION. | SCALE: NTS         | SHEET          | 2 <b>OF</b> 2 |
|                                                                       |                                                                                                                                                                                                  | DRAWING NUMBER     | •              | ISSUE         |
|                                                                       |                                                                                                                                                                                                  | 837 Assembly       |                | 1             |