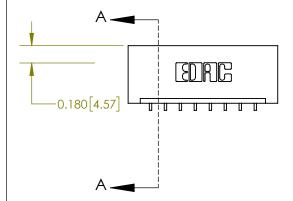

## **Contact Detail**

559-90 Degree Bend (Code 541 Contacts)

.156 [3.96] Contact Spacing x .200 [5.08] Row Spacing

**See Accompanying Page for:** 

**Contact Bend Details** 

THIS IS A C.A.D. GENERATED DRAWING DO NOT MAKE MANUAL REVISIONS TO MASTER.

ISSUE NUMBER

ORIGINAL

1

| 837/887 Series High Temp Card Edge Connector |
|----------------------------------------------|
| Part Number: 837-008-559-101                 |

**EDAC INC** TORONTO, ONTARIO CANADA