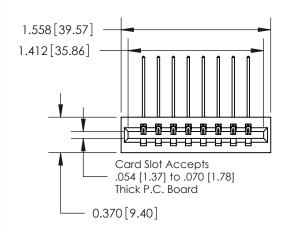

## **Mounting Option**

01-No Mounting Lugs

ISSUE NUMBER

ORIGINAL

1

| 837/887 Series High Temp Card Edge Connector |
|----------------------------------------------|
| Part Number: 837-008-559-101                 |

**EDAC INC** TORONTO, ONTARIO CANADA