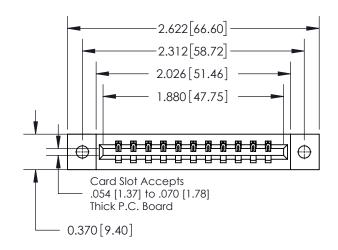

**Mounting Option** 

02-.128 (3.25) Dia. Mounting Holes

## **Contact Detail**

542-Wire Wrap .025 Sq.(0.64 Sq.) - Tail LG=.645(16.38) .156 [3.96] Contact Spacing x .200 [5.08] Row Spacing





**See Accompanying Page for:** 

**Contact Bend Details** 

THIS IS A C.A.D. GENERATED DRAWING DO NOT MAKE MANUAL REVISIONS TO MASTER.



ISSUE NUMBER

ORIGINAL



837/887 Series High Temp Card Edge Connector Part Number: 837-011-542-602

YOUR CONNECTION TO QUALITY & SERVICE

**EDAC INC** TORONTO, ONTARIO CANADA

THESE DRAWINGS AND SPECIFICATIONS ARE THE PROPERTY OF EDAC INC.,AND SHALL NOT BE REPRODUCED, OR COPIED OR USED AS THE BASIS FOR THE MANUFACTURE OR SALE OF APPARATUS WITHOUT WRITTEN PERMISSION.

| ACAD REFERENCE NO. 837 ENG MAS |                  |  |  |
|--------------------------------|------------------|--|--|
| DRAWN: J.LEE                   | DATE: OCT. 06/09 |  |  |
| CHECKED:                       | DATE:            |  |  |
| SCALE: NTS                     | SHEET 1 OF 2