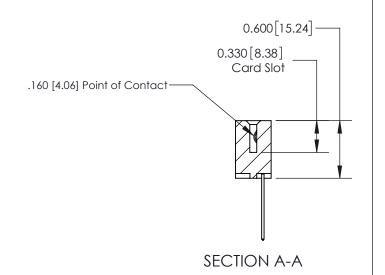

## **Contact Detail**

542-Wire Wrap .025 Sq.(0.64 Sq.) - Tail LG=.645(16.38) .156 [3.96] Contact Spacing x .200 [5.08] Row Spacing

**See Accompanying Page for:** 

**Contact Bend Details** 

THIS IS A C.A.D. GENERATED DRAWING DO NOT MAKE MANUAL REVISIONS TO MASTER.