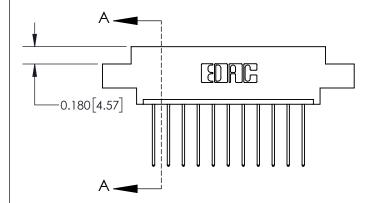

**Mounting Option** 

02-.128 (3.25) Dia. Mounting Holes

## **Contact Detail**

542-Wire Wrap .025 Sq.(0.64 Sq.) - Tail LG=.645(16.38) .156 [3.96] Contact Spacing x .200 [5.08] Row Spacing





**See Accompanying Page for:** 

**Contact Bend Details** 

THIS IS A C.A.D. GENERATED DRAWING DO NOT MAKE MANUAL REVISIONS TO MASTER.



ISSUE NUMBER

ORIGINAL



837/887 Series High Temp Card Edge Connector Part Number: 837-011-542-602

YOUR CONNECTION TO QUALITY & SERVICE

**EDAC INC** TORONTO, ONTARIO CANADA

THESE DRAWINGS AND SPECIFICATIONS ARE THE PROPERTY OF EDAC INC.,AND SHALL NOT BE REPRODUCED, OR COPIED OR USED AS THE BASIS FOR THE MANUFACTURE OR SALE OF APPARATUS WITHOUT WRITTEN PERMISSION.

| ACAD REFERENCE NO. 837 ENG MAS |                  |  |  |
|--------------------------------|------------------|--|--|
| DRAWN: J.LEE                   | DATE: OCT. 06/09 |  |  |
| CHECKED:                       | DATE:            |  |  |
| SCALE: NTS                     | SHEET 1 OF 2