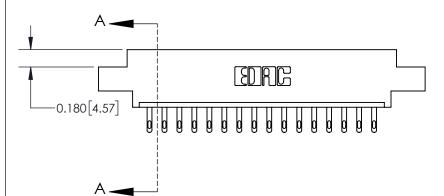

## **Contact Detail**

500-Wire Hole .050x.025(1.27x0.64) - Tail LG=.260(6.60)

.156 [3.96] Contact Spacing x .200 [5.08] Row Spacing

THIS IS A C.A.D. GENERATED DRAWING DO NOT MAKE MANUAL REVISIONS TO MASTER.

ISSUE NUMBER

ORIGINAL

**See Accompanying Page for:** 

**Contact Bend Details** 

| 837/887 Series High Temp Card Edge Connector |
|----------------------------------------------|
| Part Number: 837-016-500-604                 |