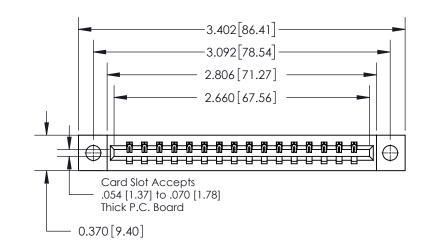

**Mounting Option** 

04-.156 (3.96) Dia. Mounting Holes

ISSUE NUMBER

ORIGINAL

**See Accompanying Page for:** 

**Contact Bend Details** 

| 837/887 Series High Temp Card Edge Connector |
|----------------------------------------------|
| Part Number: 837-016-500-604                 |