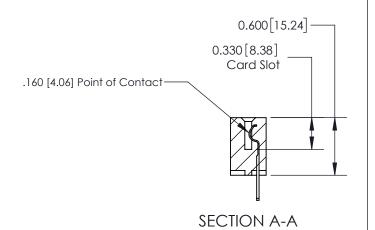

## **Contact Detail**

500-Wire Hole .050x.025(1.27x0.64) - Tail LG=.260(6.60)

.156 [3.96] Contact Spacing x .200 [5.08] Row Spacing

THIS IS A C.A.D. GENERATED DRAWING DO NOT MAKE MANUAL REVISIONS TO MASTER.

ISSUE NUMBER

ORIGINAL

1

| 837/887 Series High Temp Card Edge Connector<br>Contact Bend Detail |                                                                                                                                                                                                 | ACAD REFERENCE NO. | 837 ENG MASTER   |               |
|---------------------------------------------------------------------|-------------------------------------------------------------------------------------------------------------------------------------------------------------------------------------------------|--------------------|------------------|---------------|
|                                                                     |                                                                                                                                                                                                 | DRAWN: J.LEE       | DATE: OCT. 06/09 |               |
|                                                                     |                                                                                                                                                                                                 | CHECKED:           | DATE:            |               |
| EDAC INC                                                            | THESE DRAWINGS AND SPECIFICATIONS ARE THE PROPERTY OF EDAC INC.,AND SHALL NOT BE REPRODUCED,OR COPIED OR USED AS THE BASIS FOR THE MANUFACTURE OR SALE OF APPARATUS WITHOUT WRITTEN PERMISSION. | SCALE: NTS         | SHEET            | 2 <b>OF</b> 2 |
| TORONTO, ONTARIO CANADA                                             |                                                                                                                                                                                                 | DRAWING NUMBER     | •                | ISSUE         |
| YOUR CONNECTION TO QUALITY & SERVICE                                |                                                                                                                                                                                                 | 837 Assembly       |                  | 1             |