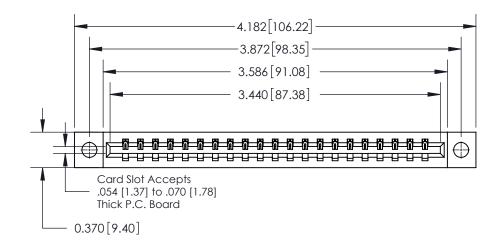

**Mounting Option** 

04-.156 (3.96) Dia. Mounting Holes

## **Contact Detail**

523-P.C. Tail .025 Sq.(0.64 Sq.) - Tail LG=.390(9.91)

.156 [3.96] Contact Spacing x .200 [5.08] Row Spacing





THIS IS A C.A.D. GENERATED DRAWING DO NOT MAKE MANUAL REVISIONS TO MASTER.



ISSUE NUMBER ORIGINAL



**See Accompanying Page for:** 

**Contact Bend Details** 

837/887 Series High Temp Card Edge Connector Part Number: 837-021-523-604



**EDAC INC** TORONTO, ONTARIO CANADA

THESE DRAWINGS AND SPECIFICATIONS ARE THE PROPERTY OF EDAC INC.,AND SHALL NOT BE REPRODUCED, OR COPIED OR USED AS THE BASIS FOR THE MANUFACTURE OR SALE OF APPARATUS WITHOUT WRITTEN PERMISSION.

| ACAD REFERENCE NO. 837 ENG MAST |                  |  |  |
|---------------------------------|------------------|--|--|
| DRAWN: J.LEE                    | DATE: OCT. 06/09 |  |  |
| CHECKED:                        | DATE:            |  |  |
| SCALE: NTS                      | SHEET 1 OF 2     |  |  |
| DRAWING NUMBER