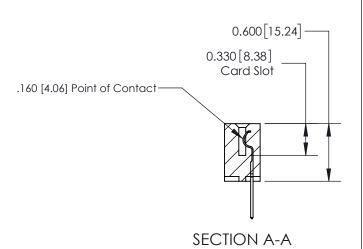

ISSUE NUMBER

ORIGINAL

1

| 837/887 Series High Temp Card Edge Connector<br>Contact Bend Detail |                                                                                                                                     | ACAD REFERENCE NO. | 837 ENG MASTER   |               |
|---------------------------------------------------------------------|-------------------------------------------------------------------------------------------------------------------------------------|--------------------|------------------|---------------|
|                                                                     |                                                                                                                                     | DRAWN: J.LEE       | DATE: OCT. 06/09 |               |
|                                                                     |                                                                                                                                     | CHECKED:           | DATE:            |               |
| EDAC INC                                                            | THESE DRAWINGS AND SPECIFICATIONS ARE THE PROPERTY OF EDAC INC.,AND SHALL NOT BE REPRODUCED, OR COPIED OR USED AS THE BASIS FOR THE | SCALE: NTS         | SHEET            | 2 <b>OF</b> 2 |
| TORONTO, ONTARIO CANADA                                             |                                                                                                                                     | DRAWING NUMBER     | •                | ISSUE         |
| YOUR CONNECTION TO QUALITY & SERVICE                                | MANUFACTURE OR SALE OF APPARATUS WITHOUT WRITTEN PERMISSION.                                                                        | 837 Assembly       |                  | 1             |