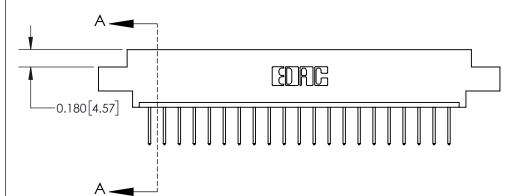

## **Contact Detail**

523-P.C. Tail .025 Sq.(0.64 Sq.) - Tail LG=.390(9.91)

.156 [3.96] Contact Spacing x .200 [5.08] Row Spacing

THIS IS A C.A.D. GENERATED DRAWING DO NOT MAKE MANUAL REVISIONS TO MASTER.