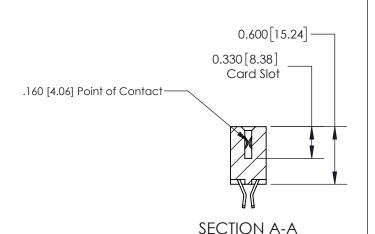

ISSUE NUMBER

ORIGINAL

1

| 837/887 Series High Temp Card Edge Connector<br>Contact Bend Detail |                                                                                                                                    | ACAD REFERENCE NO. | 837 ENG MASTER   |               |
|---------------------------------------------------------------------|------------------------------------------------------------------------------------------------------------------------------------|--------------------|------------------|---------------|
|                                                                     |                                                                                                                                    | DRAWN: J.LEE       | DATE: OCT. 06/09 |               |
|                                                                     |                                                                                                                                    | CHECKED:           | DATE:            |               |
| EDAC INC                                                            | THESE DRAWINGS AND SPECIFICATIONS ARE THE PROPERTY OF EDAC INC.,AND SHALL NOT BE REPRODUCED,OR COPIED OR USED AS THE BASIS FOR THE | SCALE: NTS         | SHEET            | 2 <b>OF</b> 2 |
| TORONTO, ONTARIO CANADA                                             |                                                                                                                                    | DRAWING NUMBER     | •                | ISSUE         |
| YOUR CONNECTION TO QUALITY & SERVICE                                | MANUFACTURE OR SALE OF APPARATUS WITHOUT WRITTEN PERMISSION.                                                                       | 837 Assembly       |                  | 1             |