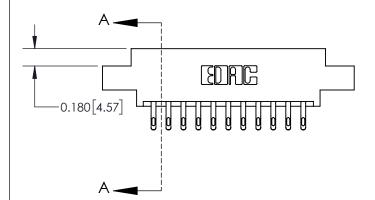

## **Contact Detail**

555-Extender Board Bend (Code 500 Contacts)

.156 [3.96] Contact Spacing x .200 [5.08] Row Spacing

**See Accompanying Page for: Contact Bend Details** 

**EDAC INC** TORONTO, ONTARIO

CANADA YOUR CONNECTION TO QUALITY & SERVICE