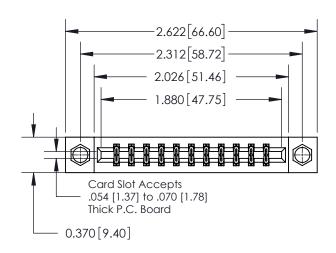

DRAWING NUMBER 837 Assembly

THIS IS A C.A.D. GENERATED DRAWING DO NOT MAKE MANUAL REVISIONS TO MASTER.

ISSUE NUMBER

ORIGINAL

1

| 837/887 Series High Temp Card Edge Connector |
|----------------------------------------------|
| Part Number: 837-022-555-807                 |