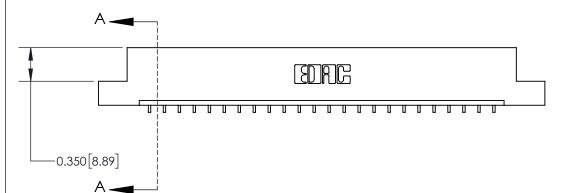

**Mounting Option** 

02-.128 (3.25) Dia. Mounting Holes

| ACAD REFERENCE NO. 837 ENG MA |                  |  |  |
|-------------------------------|------------------|--|--|
| DRAWN: J.LEE                  | DATE: OCT. 06/09 |  |  |
| CHECKED:                      | DATE:            |  |  |
| SCALE: NTS                    | SHEET 1 OF 2     |  |  |
| DRAWING NUMBER                | ISSUE            |  |  |
| 837 Assembly                  | 1                |  |  |