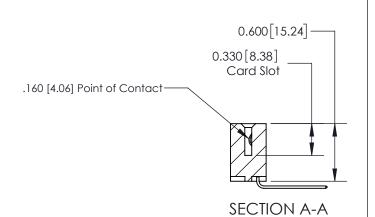

## **Contact Detail**

559-90 Degree Bend (Code 541 Contacts)

.156 [3.96] Contact Spacing x .200 [5.08] Row Spacing

THIS IS A C.A.D. GENERATED DRAWING DO NOT MAKE MANUAL REVISIONS TO MASTER.

ISSUE NUMBER

ORIGINAL

ISSUE NUMBER

ORIGINAL

1

| 837/887 Series High Temp Card Edge Connector<br>Contact Bend Detail |                                                                                                                                    | ACAD REFERENCE NO. | 837 ENG MASTER   |               |
|---------------------------------------------------------------------|------------------------------------------------------------------------------------------------------------------------------------|--------------------|------------------|---------------|
|                                                                     |                                                                                                                                    | DRAWN: J.LEE       | DATE: OCT. 06/09 |               |
|                                                                     |                                                                                                                                    | CHECKED:           | DATE:            |               |
| EDAC INC                                                            | THESE DRAWINGS AND SPECIFICATIONS ARE THE PROPERTY OF EDAC INC.,AND SHALL NOT BE REPRODUCED,OR COPIED OR USED AS THE BASIS FOR THE | SCALE: NTS         | SHEET            | 2 <b>OF</b> 2 |
| TORONTO, ONTARIO CANADA                                             |                                                                                                                                    | DRAWING NUMBER     | •                | ISSUE         |
| YOUR CONNECTION TO QUALITY & SERVICE                                | MANUFACTURE OR SALE OF APPARATUS WITHOUT WRITTEN PERMISSION.                                                                       | 837 Assembly       |                  | 1             |