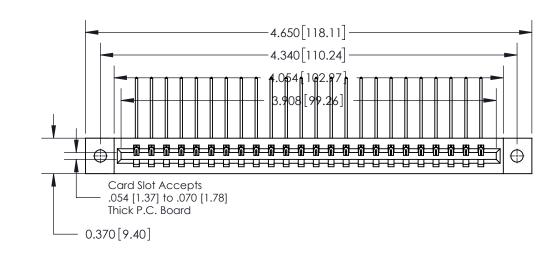

**See Accompanying Page for:** 

**Contact Bend Details** 

837/887 Series High Temp Card Edge Connector Part Number: 837-024-559-102

**EDAC INC** TORONTO, ONTARIO CANADA

THESE DRAWINGS AND SPECIFICATIONS ARE THE PROPERTY OF EDAC INC.,AND SHALL NOT BE REPRODUCED, OR COPIED OR USED AS THE BASIS FOR THE MANUFACTURE OR SALE OF APPARATUS WITHOUT WRITTEN PERMISSION.

| ACAD REFERENCE NO. 837 ENG MA |                  |  |  |
|-------------------------------|------------------|--|--|
| DRAWN: J.LEE                  | DATE: OCT. 06/09 |  |  |
| CHECKED:                      | DATE:            |  |  |
| SCALE: NTS                    | SHEET 1 OF 2     |  |  |
| DRAWING NUMBER                | ISSUE            |  |  |
| 837 Assembly                  | 1                |  |  |