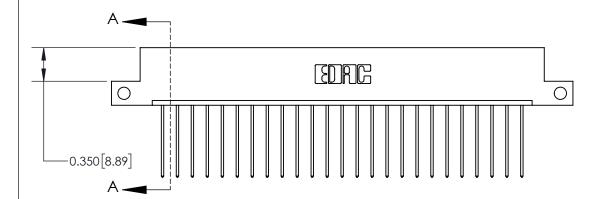

**Mounting Option Contact Detail** 

12-.128 (3.25) Dia. Side Mounting Holes

541-Wire Wrap .025 Sq.(0.64 Sq.) - Tail LG=.750(19.05)

.156 [3.96] Contact Spacing x .200 [5.08] Row Spacing

THIS IS A C.A.D. GENERATED DRAWING DO NOT MAKE MANUAL REVISIONS TO MASTER.

ISSUE NUMBER ORIGINAL

0.600 [15.24] 0.330[8.38] Card Slot .160 [4.06] Point of Contact **SECTION A-A** 

**See Accompanying Page for:** 

**Contact Bend Details** 

837/887 Series High Temp Card Edge Connector Part Number: 837-025-541-112