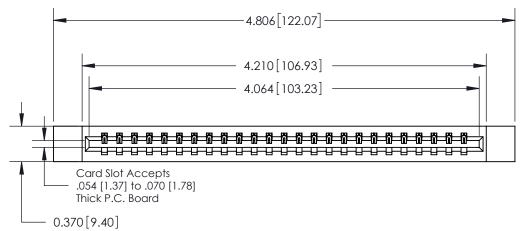

ISSUE NUMBER ORIGINAL

0.600 [15.24] 0.330[8.38] Card Slot .160 [4.06] Point of Contact **SECTION A-A** 

**See Accompanying Page for:** 

**Contact Bend Details** 

837/887 Series High Temp Card Edge Connector Part Number: 837-025-541-112