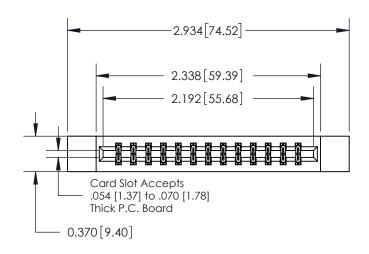

## **Contact Detail**

544-Wire Wrap .050x.025(1.27x0.64) - Tail LG=.750(19.05)

.156 [3.96] Contact Spacing x .200 [5.08] Row Spacing

0.330[8.38] Card Slot .160 [4.06] Point of Contact

**See Accompanying Page for:** 