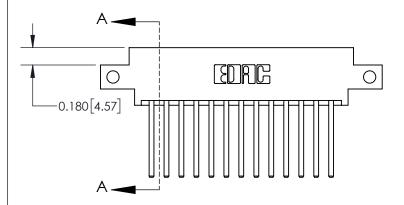

**SECTION A-A** 

0.600 [15.24]

ISSUE NUMBER

ORIGINAL

ISSUE NUMBER

ORIGINAL

1

| 837/887 Series High Temp Card Edge Connector<br>Contact Bend Detail |                                                                                                                                                                                                 | ACAD REFERENCE NO. | 837 ENG MASTER   |               |
|---------------------------------------------------------------------|-------------------------------------------------------------------------------------------------------------------------------------------------------------------------------------------------|--------------------|------------------|---------------|
|                                                                     |                                                                                                                                                                                                 | DRAWN: J.LEE       | DATE: OCT. 06/09 |               |
|                                                                     |                                                                                                                                                                                                 | CHECKED:           | DATE:            |               |
| EDAC INC                                                            | THESE DRAWINGS AND SPECIFICATIONS ARE THE PROPERTY OF EDAC INC.,AND SHALL NOT BE REPRODUCED,OR COPIED OR USED AS THE BASIS FOR THE MANUFACTURE OR SALE OF APPARATUS WITHOUT WRITTEN PERMISSION. | SCALE: NTS         | SHEET            | 2 <b>OF</b> 2 |
| TORONTO, ONTARIO CANADA                                             |                                                                                                                                                                                                 | DRAWING NUMBER     | •                | ISSUE         |
| YOUR CONNECTION TO QUALITY & SERVICE                                |                                                                                                                                                                                                 | 837 Assembly       |                  | 1             |