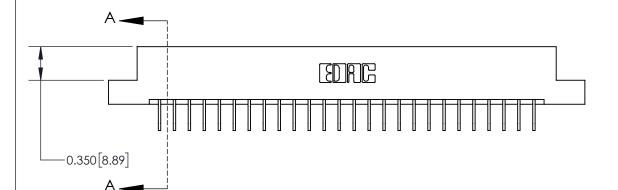

ORIGINAL

**See Accompanying Page for:** 

**Contact Bend Details** 

837/887 Series High Temp Card Edge Connector Part Number: 837-026-558-108

**EDAC INC** TORONTO, ONTARIO CANADA

THESE DRAWINGS AND SPECIFICATIONS ARE THE PROPERTY OF EDAC INC.,AND SHALL NOT BE REPRODUCED, OR COPIED OR USED AS THE BASIS FOR THE MANUFACTURE OR SALE OF APPARATUS WITHOUT WRITTEN PERMISSION.