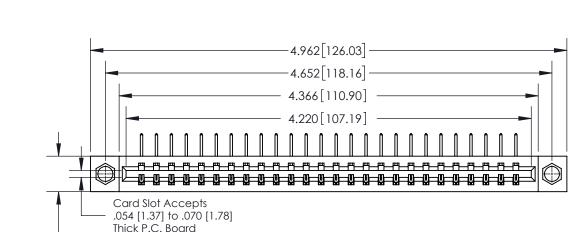

**Mounting Option** 

08-#4-40 Unified Threaded Inserts

## **Contact Detail**

558-90 Degree Bend (Code 541 Contacts)

0.370 [9.40]

.156 [3.96] Contact Spacing x .200 [5.08] Row Spacing





THIS IS A C.A.D. GENERATED DRAWING DO NOT MAKE MANUAL REVISIONS TO MASTER.



ISSUE NUMBER

ORIGINAL



**See Accompanying Page for:** 

**Contact Bend Details** 

837/887 Series High Temp Card Edge Connector Part Number: 837-026-558-108



**EDAC INC** TORONTO, ONTARIO CANADA

THESE DRAWINGS AND SPECIFICATIONS ARE THE PROPERTY OF EDAC INC.,AND SHALL NOT BE REPRODUCED, OR COPIED OR USED AS THE BASIS FOR THE MANUFACTURE OR SALE OF APPARATUS WITHOUT WRITTEN PERMISSION.

| ACAD REFERENCE NO. 837 ENG MAS |                  |  |  |
|--------------------------------|------------------|--|--|
| DRAWN: J.LEE                   | DATE: OCT. 06/09 |  |  |
| CHECKED:                       | DATE:            |  |  |
| SCALE: NTS                     | SHEET 1 OF 2     |  |  |
| DRAWING NUMBER