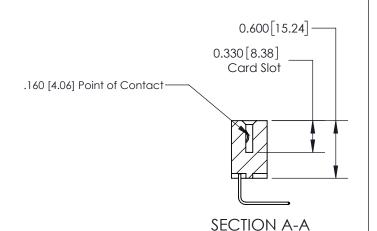

## **Contact Detail**

558-90 Degree Bend (Code 541 Contacts)

0.370 [9.40]

.156 [3.96] Contact Spacing x .200 [5.08] Row Spacing

THIS IS A C.A.D. GENERATED DRAWING DO NOT MAKE MANUAL REVISIONS TO MASTER.

ISSUE NUMBER