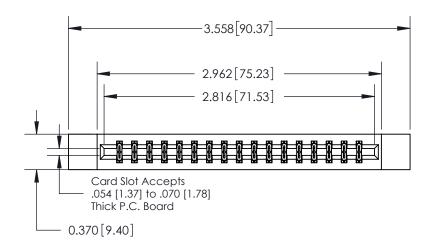

## **Contact Detail**

540-Wire Wrap .025 Sq.(0.64 Sq.) - Tail LG=.560(14.22)

.156 [3.96] Contact Spacing x .200 [5.08] Row Spacing

THIS IS A C.A.D. GENERATED DRAWING DO NOT MAKE MANUAL REVISIONS TO MASTER.