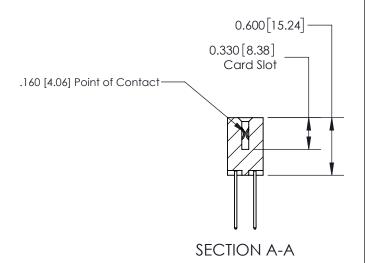

**See Accompanying Page for:** 

**Contact Bend Details** 

ISSUE NUMBER

ORIGINAL

1

| 837/887 Series High Temp Card Edge Connector<br>Contact Bend Detail                                                                                                                                                                                                                                        |                                   | ACAD REFERENCE NO. | 837 ENG MASTER   |       |
|------------------------------------------------------------------------------------------------------------------------------------------------------------------------------------------------------------------------------------------------------------------------------------------------------------|-----------------------------------|--------------------|------------------|-------|
|                                                                                                                                                                                                                                                                                                            |                                   | DRAWN: J.LEE       | DATE: OCT. 06/09 |       |
|                                                                                                                                                                                                                                                                                                            |                                   | CHECKED:           | DATE:            |       |
| EDAC INC TORONTO, ONTARIO CANADA YOUR CONNECTION TO QUALITY & SERVICE  TEDAC INC. TORONTO, ONTARIO CANADA THESE DRAWINGS AND SPECIFICATIONS ARE THE PROPERTY OF EDAC INC.,AND SHALL NOT BE REPRODUCED, OR COPIED OR USED AS THE BASIS FOR THE MANUFACTURE OR SALE OF APPARATUS WITHOUT WRITTEN PERMISSION. | SCALE: NTS                        | SHEET              | 2 <b>OF</b> 2    |       |
|                                                                                                                                                                                                                                                                                                            | SHALL NOT BE REPRODUCED,OR COPIED | DRAWING NUMBER     | •                | ISSUE |
|                                                                                                                                                                                                                                                                                                            | MANUFACTURE OR SALE OF APPARATUS  | 837 Assembly       |                  | 1     |