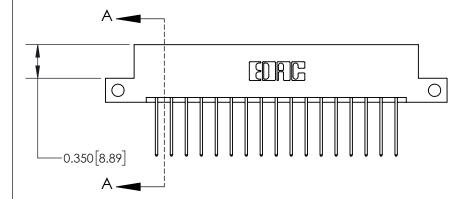

**Mounting Option** 

12-.128 (3.25) Dia. Side Mounting Holes

## **Contact Detail**

540-Wire Wrap .025 Sq.(0.64 Sq.) - Tail LG=.560(14.22)

.156 [3.96] Contact Spacing x .200 [5.08] Row Spacing





THIS IS A C.A.D. GENERATED DRAWING DO NOT MAKE MANUAL REVISIONS TO MASTER.



ISSUE NUMBER

ORIGINAL



837/887 Series High Temp Card Edge Connector Part Number: 837-034-540-212

YOUR CONNECTION TO QUALITY & SERVICE

**EDAC INC** TORONTO, ONTARIO CANADA

THESE DRAWINGS AND SPECIFICATIONS ARE THE PROPERTY OF EDAC INC.,AND SHALL NOT BE REPRODUCED, OR COPIED OR USED AS THE BASIS FOR THE MANUFACTURE OR SALE OF APPARATUS WITHOUT WRITTEN PERMISSION.

| ACAD REFERENCE NO. | 837 ENG MASTER   |  |  |
|--------------------|------------------|--|--|
| DRAWN: J.LEE       | DATE: OCT. 06/09 |  |  |
| CHECKED:           | DATE:            |  |  |
| SCALE: NTS         | SHEET 1 OF 2     |  |  |
| DRAWING NUMBER     | ISSUE            |  |  |
| 837 Assembly       | 1                |  |  |

**See Accomp