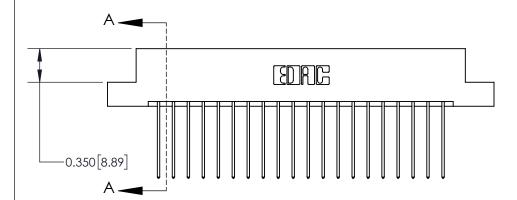

**Mounting Option** 

08-#4-40 Unified Threaded Inserts

## **Contact Detail**

541-Wire Wrap .025 Sq.(0.64 Sq.) - Tail LG=.750(19.05) .156 [3.96] Contact Spacing x .200 [5.08] Row Spacing

-4.026 [102.26] -3.716[94.39] -3.430 [87.12] 3.284 [83.41] Card Slot Accepts .054 [1.37] to .070 [1.78] Thick P.C. Board 0.370 [9.40]

THIS IS A C.A.D. GENERATED DRAWING DO NOT MAKE MANUAL REVISIONS TO MASTER.

ISSUE NUMBER

(1)

ORIGINAL

837/887 Series High Temp Card Edge Connector Part Number: 837-040-541-208

YOUR CONNECTION TO QUALITY & SERVICE