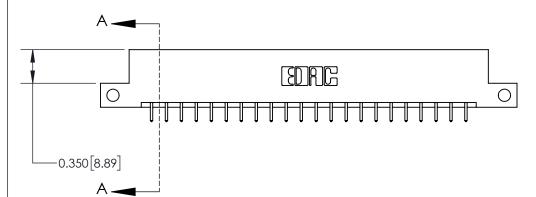

**Mounting Option** 

12-.128 (3.25) Dia. Side Mounting Holes

ISSUE NUMBER ORIGINAL

0.600 [15.24] 0.330[8.38] Card Slot .160 [4.06] Point of Contact SECTION A-A

**See Accompanying Page for:** 

**Contact Bend Details** 

837/887 Series High Temp Card Edge Connector Part Number: 837-044-521-212