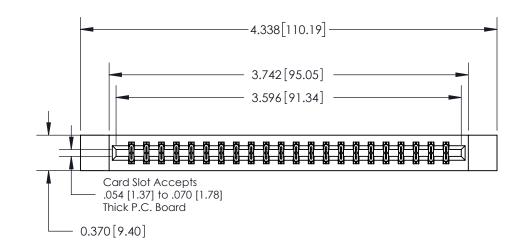

ISSUE NUMBER ORIGINAL

0.600 [15.24] 0.330[8.38] Card Slot .160 [4.06] Point of Contact SECTION A-A

**See Accompanying Page for:** 

**Contact Bend Details** 

837/887 Series High Temp Card Edge Connector Part Number: 837-044-521-212

## **Contact Detail**

521-P.C. Tail .025 Sq.(0.64 Sq.) - Tail LG=.150(3.81)

.156 [3.96] Contact Spacing x .200 [5.08] Row Spacing

THIS IS A C.A.D. GENERATED DRAWING DO NOT MAKE MANUAL REVISIONS TO MASTER.