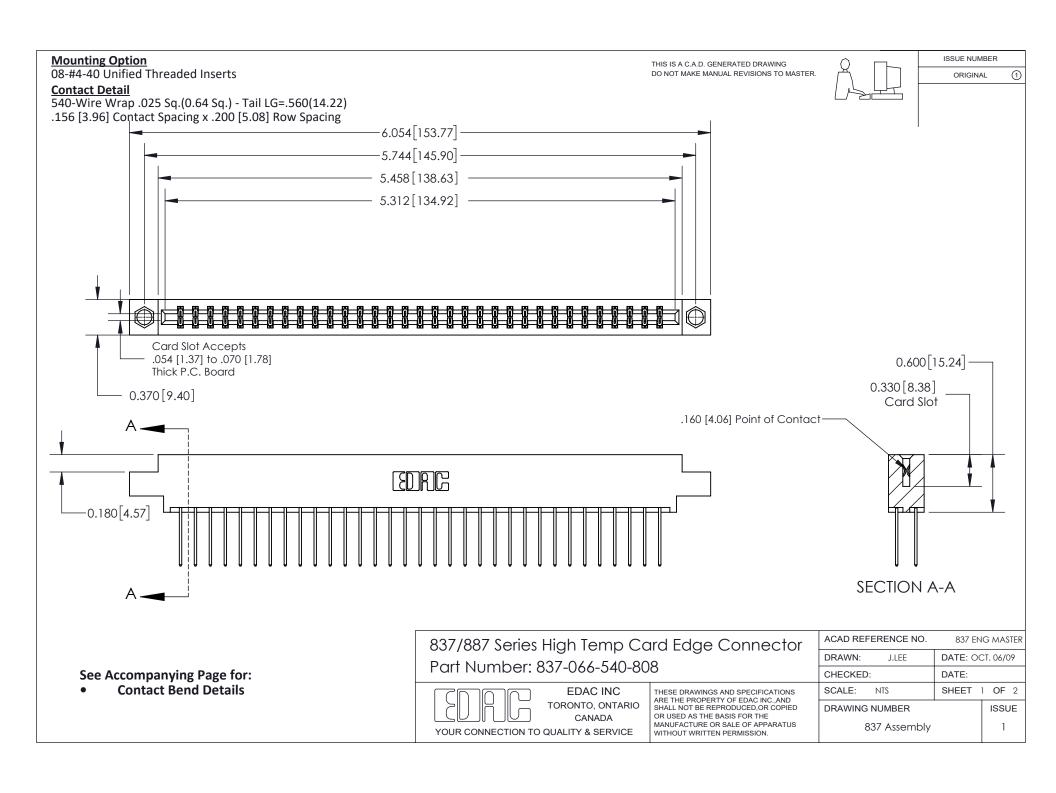

ISSUE NUMBER

ORIGINAL

1

| 837/887 Series High Temp Card Edge Connector<br>Contact Bend Detail |                                                                                                                                                                                                   | ACAD REFERENCE NO. 837 EN |                  | 3 MASTER      |
|---------------------------------------------------------------------|---------------------------------------------------------------------------------------------------------------------------------------------------------------------------------------------------|---------------------------|------------------|---------------|
|                                                                     |                                                                                                                                                                                                   | DRAWN: J.LEE              | DATE: OCT. 06/09 |               |
|                                                                     |                                                                                                                                                                                                   | CHECKED:                  | DATE:            |               |
| TORONTO, ONTARIO                                                    | THESE DRAWINGS AND SPECIFICATIONS ARE THE PROPERTY OF EDAC INC., AND SHALL NOT BE REPRODUCED, OR COPIED OR USED AS THE BASIS FOR THE MANUFACTURE OR SALE OF APPARATUS WITHOUT WRITTEN PERMISSION. | SCALE: NTS                | SHEET            | 2 <b>OF</b> 2 |
|                                                                     |                                                                                                                                                                                                   | DRAWING NUMBER            | •                | ISSUE         |
| YOUR CONNECTION TO QUALITY & SERVICE                                |                                                                                                                                                                                                   | 837 Assembly              |                  | 1             |