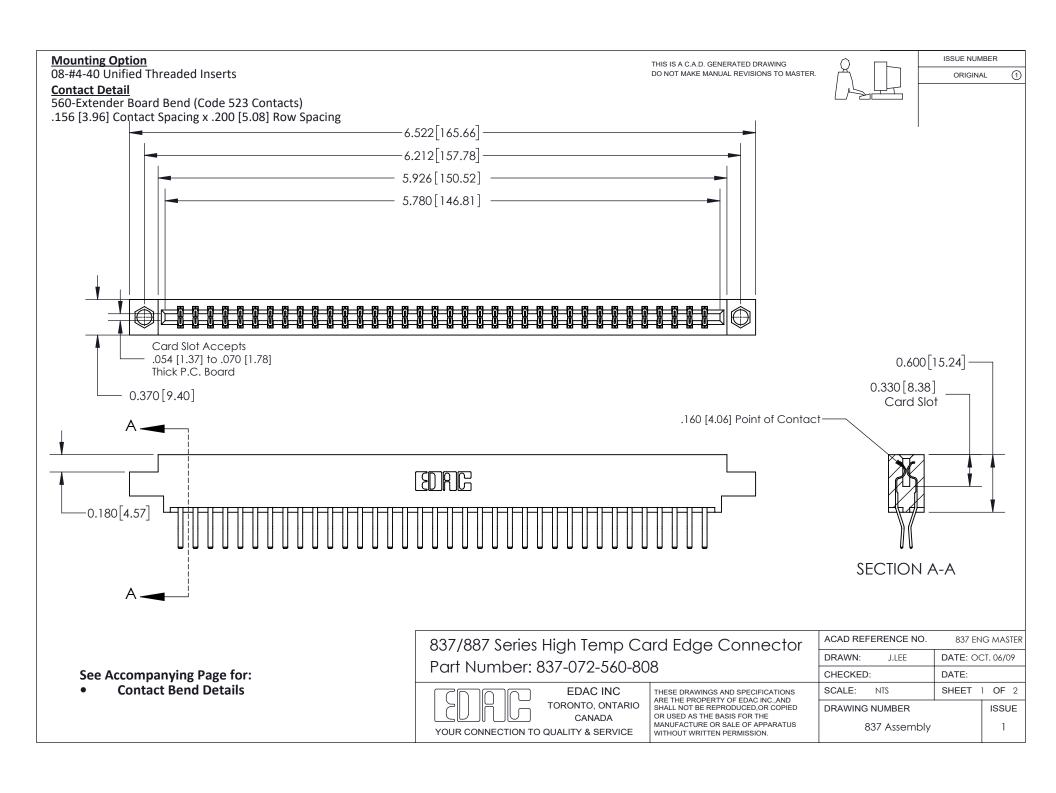

ISSUE NUMBER

ORIGINAL

1

| 837/887 Series High Temp Card Edge Connector<br>Contact Bend Detail |                                                                                                                                                                                                   | ACAD REFERENCE NO. 837 EN |                  | 3 MASTER      |
|---------------------------------------------------------------------|---------------------------------------------------------------------------------------------------------------------------------------------------------------------------------------------------|---------------------------|------------------|---------------|
|                                                                     |                                                                                                                                                                                                   | DRAWN: J.LEE              | DATE: OCT. 06/09 |               |
|                                                                     |                                                                                                                                                                                                   | CHECKED:                  | DATE:            |               |
| TORONTO, ONTARIO                                                    | THESE DRAWINGS AND SPECIFICATIONS ARE THE PROPERTY OF EDAC INC., AND SHALL NOT BE REPRODUCED, OR COPIED OR USED AS THE BASIS FOR THE MANUFACTURE OR SALE OF APPARATUS WITHOUT WRITTEN PERMISSION. | SCALE: NTS                | SHEET            | 2 <b>OF</b> 2 |
|                                                                     |                                                                                                                                                                                                   | DRAWING NUMBER            | •                | ISSUE         |
| YOUR CONNECTION TO QUALITY & SERVICE                                |                                                                                                                                                                                                   | 837 Assembly              |                  | 1             |