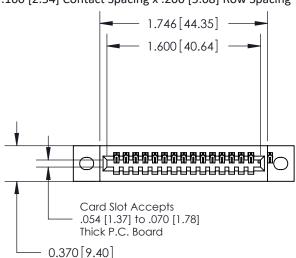

.240 [6.10] Point of Contact-

842/892 Series High Temp Card Edge Connector Part Number: 842-017-521-102

YOUR CONNECTION TO QUALITY & SERVICE

CANADA

842 ENG MASTER J.LEE DATE: OCT. 06/09 SHEET 1 OF 3

**SECTION A-A** 