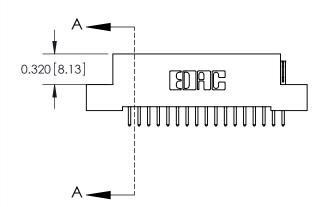

.240 [6.10] Point of Contact-

842/892 Series High Temp Card Edge Connector Part Number: 842-017-521-102

YOUR CONNECTION TO QUALITY & SERVICE

CANADA

842 ENG MASTER J.LEE DATE: OCT. 06/09 SHEET 1 OF 3

**SECTION A-A** 