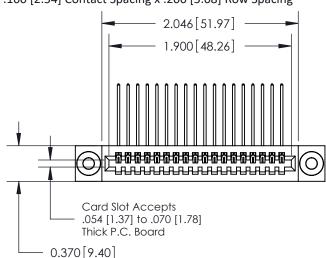

842/892 Series High Temp Card Edge Connector Part Number: 842-018-559-103

CANADA

842 ENG MASTER J.LEE DATE: OCT. 06/09 SHEET 1 OF 3

842 Assembly

SECTION A-A

THIS IS A C.A.D. GENERATED DRAWING DO NOT MAKE MANUAL REVISIONS TO MASTER.