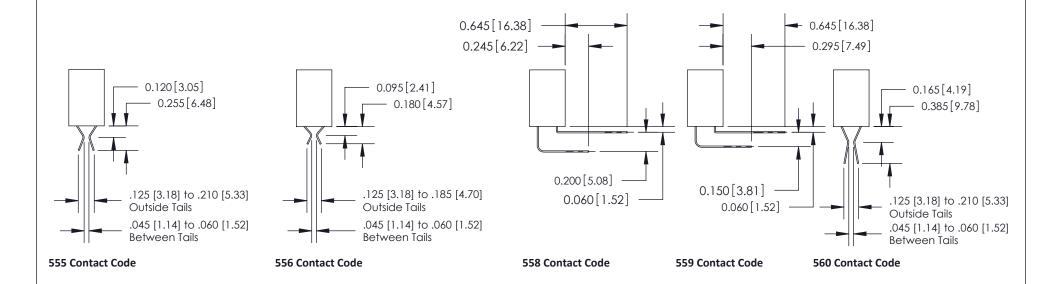

## **See Accompanying Pages for:**

- **Contact Bend Details**
- **Mounting Options**

THIS IS A C.A.D. GENERATED DRAWING DO NOT MAKE MANUAL REVISIONS TO MASTER.

ISSUE NUMBER

ORIGINAL

1

| 842/892 Series High Temp C | ACAD REFERENCE NO. 842 ENG MASTER                                                                                                                                                                                                                                |                |                         |              |  |
|----------------------------|------------------------------------------------------------------------------------------------------------------------------------------------------------------------------------------------------------------------------------------------------------------|----------------|-------------------------|--------------|--|
| Contact Bend Detail        | DRAWN: J.LEE                                                                                                                                                                                                                                                     | DATE: OC       | DATE: <b>OCT. 06/09</b> |              |  |
| Confider bend bendii       | CHECKED:                                                                                                                                                                                                                                                         | DATE:          | DATE:                   |              |  |
| EDAC INC                   | EDAC INC TORONTO, ONTARIO CANADA  NECTION TO QUALITY & SERVICE  THESE DRAWINGS AND SPECIFICATIONS ARE THE PROPERTY OF EDAC INC.,AND SHALL NOT BE REPRODUCED, OR COPIED OR USED AS THE BASIS FOR THE MANUFACTURE OR SALE OF APPARATUS WITHOUT WRITTEN PERMISSION. | SCALE: NTS     | SHEET                   | SHEET 2 OF 3 |  |
|                            |                                                                                                                                                                                                                                                                  | DRAWING NUMBER | •                       | ISSUE        |  |
|                            |                                                                                                                                                                                                                                                                  | 842 Assemb     | ly                      | 1            |  |