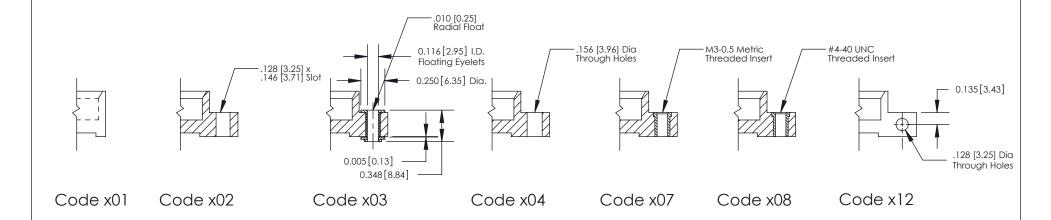

**Mounting Option** 12-.128 (3.25) Dia. Side Mounting Holes **Contact Detail** 520-P.C. Tail .030x.018(0.76x0.46) - Tail LG=.185(4.70) .100 [2.54] Contact Spacing x .200 [5.08] Row Spacing - 2.346[59.59] -2.200 [55.88] -Card Slot Accepts .054 [1.37] to .070 [1.78] Thick P.C. Board 0.370 [9.40]

THIS IS A C.A.D. GENERATED DRAWING
DO NOT MAKE MANUAL REVISIONS TO MASTER

SSUE NUMBER

DRIGINAL

1

| 842/892 Series High Temp Co | ACAD REFERENCE NO. 842 ENG MASTER                                                                                                                                                               |         |             |         |           |
|-----------------------------|-------------------------------------------------------------------------------------------------------------------------------------------------------------------------------------------------|---------|-------------|---------|-----------|
| Mounting Options            |                                                                                                                                                                                                 |         | J.LEE       | DATE: O | CT. 06/09 |
|                             |                                                                                                                                                                                                 |         | CHECKED:    |         | DATE:     |
| TORONTO, ONTARIO CANADA     | THESE DRAWINGS AND SPECIFICATIONS ARE THE PROPERTY OF EDAC INC.,AND SHALL NOT BE REPRODUCED,OR COPIED OR USED AS THE BASIS FOR THE MANUFACTURE OR SALE OF APPARATUS WITHOUT WRITTEN PERMISSION. | SCALE:  | NTS         | SHEET : | 3 OF 3    |
|                             |                                                                                                                                                                                                 | DRAWING | NUMBER      |         | ISSUE     |
|                             |                                                                                                                                                                                                 | 8       | 42 Assembly |         | 1         |