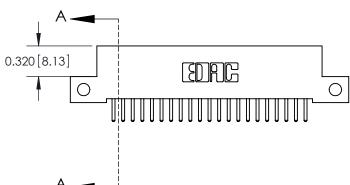

.240 [6.10] Point of Contact-

842/892 Series High Temp Card Edge Connector Part Number: 842-021-520-112

YOUR CONNECTION TO QUALITY & SERVICE

CANADA

|   | DRAWN: <b>J.LEE</b> | DATE: OCT. 06/09 |  |  |  |
|---|---------------------|------------------|--|--|--|
|   | CHECKED:            | DATE:            |  |  |  |
|   | SCALE: NTS          | SHEET 1 OF 3     |  |  |  |
| D | DRAWING NUMBER      | ISSUE            |  |  |  |

**SECTION A-A** 

842 Assembly