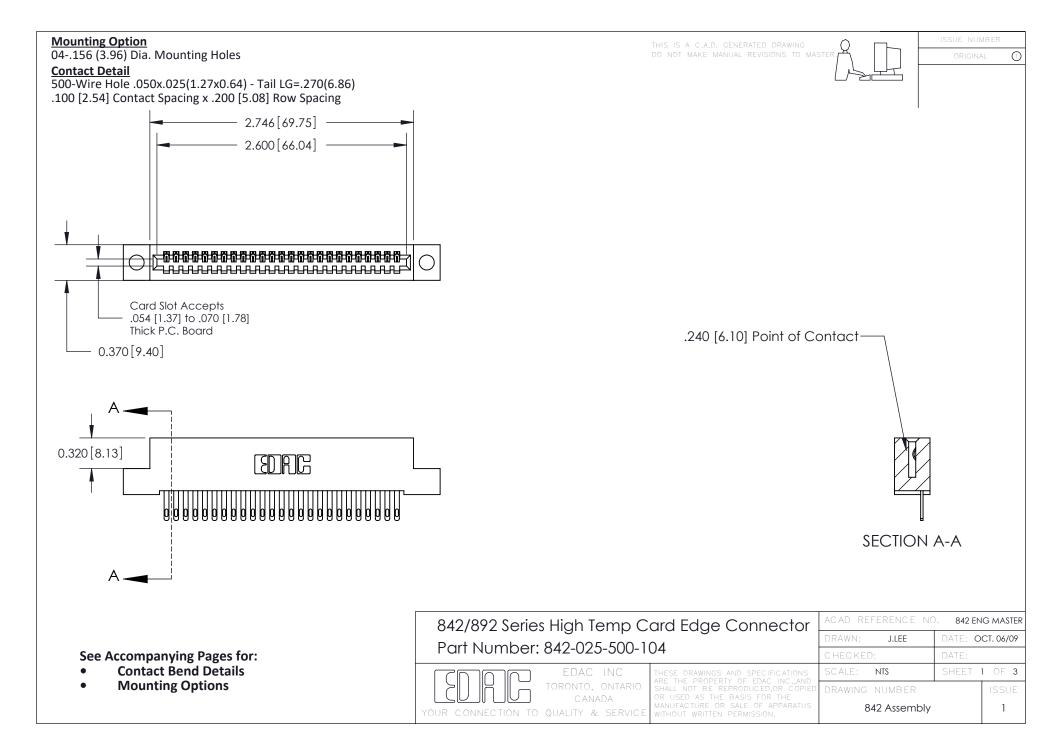

THIS IS A C.A.D. GENERATED DRAWING DO NOT MAKE MANUAL REVISIONS TO MASTER

ORIGINAL (1)



| 842/892 Series High Temp Card Edge Connector<br>Contact Bend Detail |                                                                                                 | ACAD REFERENCE NO. 842 ENG MASTER |             |                  |        |
|---------------------------------------------------------------------|-------------------------------------------------------------------------------------------------|-----------------------------------|-------------|------------------|--------|
|                                                                     |                                                                                                 | DRAWN:                            | J.LEE