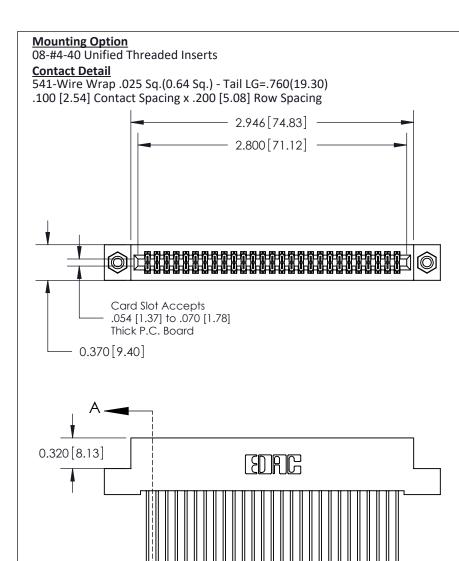

## **See Accompanying Pages for:**

- **Contact Bend Details**
- **Mounting Options**

THIS IS A C.A.D. GENERATED DRAWING DO NOT MAKE MANUAL REVISIONS TO MASTER

ORIGINAL (1)

| 842/892 Series High Temp C           | ACAD REFERENCE NO. 842 ENG MASTER                               |         |             |          |          |
|--------------------------------------|-----------------------------------------------------------------|---------|-------------|----------|----------|
| Contact Bend Detail                  |                                                                 |         | J.LEE       | DATE: OC | T. 06/09 |
|                                      |                                                                 |         | ):          | DATE:    |          |
| EDAC INC                             | ABE THE BROBERTY OF FRACTING AND                                |         | NTS         | SHEET :  | 2 OF 3   |
| TORONTO, ONTARIO                     | SHALL NOT BE REPRODUCED, OR COPIED OR USED AS THE BASIS FOR THE | DRAWING | NUMBER      |          | ISSUE    |
| YOUR CONNECTION TO QUALITY & SERVICE | MANUFACTURE OR SALE OF APPARATUS WITHOUT WRITTEN PERMISSION.    | 8       | 42 Assembly |          | 1        |

THIS IS A C.A.D. GENERATED DRAWING DO NOT MAKE MANUAL REVISIONS TO MASTER

ISSUE NUMBER

ORIGINAL

1

| 842/892 Series High Temp Card Edge Co<br>Mounting Options  | DRAWN: J.LEE DATE: OCT. 06/09  CHECKED: DATE: |
|------------------------------------------------------------|-----------------------------------------------|
| EDAC INC THESE DRAWINGS AND S ARE THE PROPERTY OF          |                                               |
|                                                            | DUCED,OR COPIED DRAWING NUMBER ISSUE          |
| YOUR CONNECTION TO QUALITY & SERVICE WITHOUT WRITTEN PERMI |                                               |