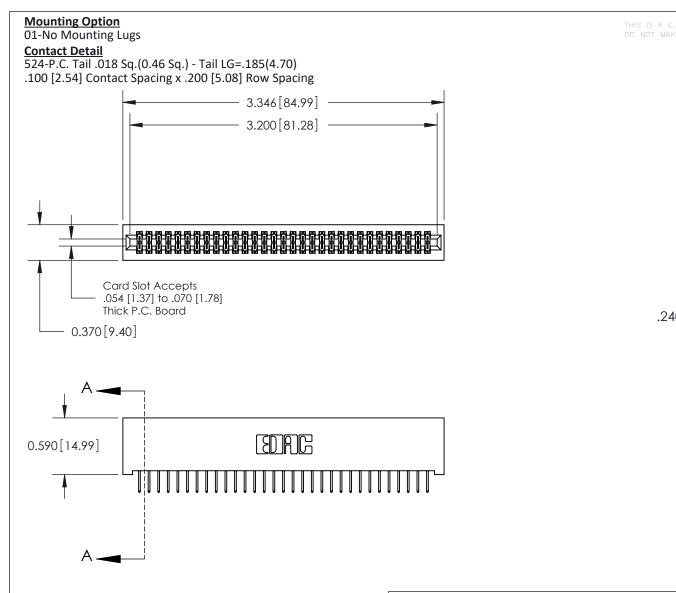

.240 [6.10] Point of Contact-

**See Accompanying Pages for:** 

- **Contact Bend Details**
- **Mounting Options**

| 842/892 Series High Temp Card Edge Connector |
|----------------------------------------------|
| Part Number: 842-062-524-201                 |