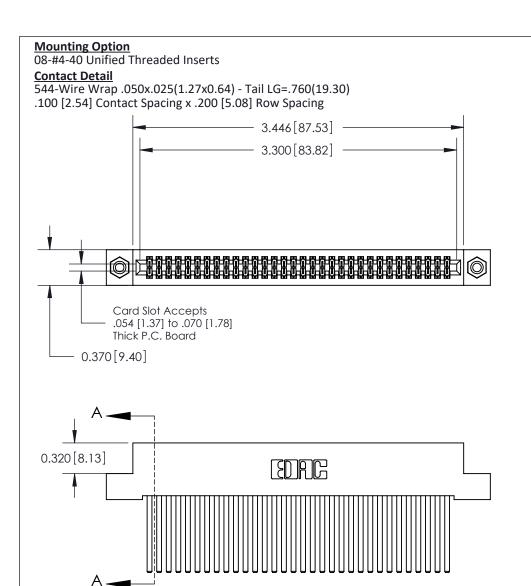

THIS IS A C.A.D. GENERATED DRAWING
DO NOT MAKE MANUAL REVISIONS TO MASTER

ISSUE NUMBER

ORIGINAL

1

| 842/892 Series High Temp Card Edge Con<br>Mounting Options   | DRAWN: J.LEE                 |         |        |  |
|--------------------------------------------------------------|------------------------------|---------|--------|--|
| EDAC INC THESE DRAWINGS AND SPI                              |                              | SHEET 3 | 3 OF 3 |  |
|                                                              | ED, OR COPIED DRAWING NUMBER |         | ISSUE  |  |
| YOUR CONNECTION TO QUALITY & SERVICE WITHOUT WRITTEN PERMISS |                              |         | 1      |  |