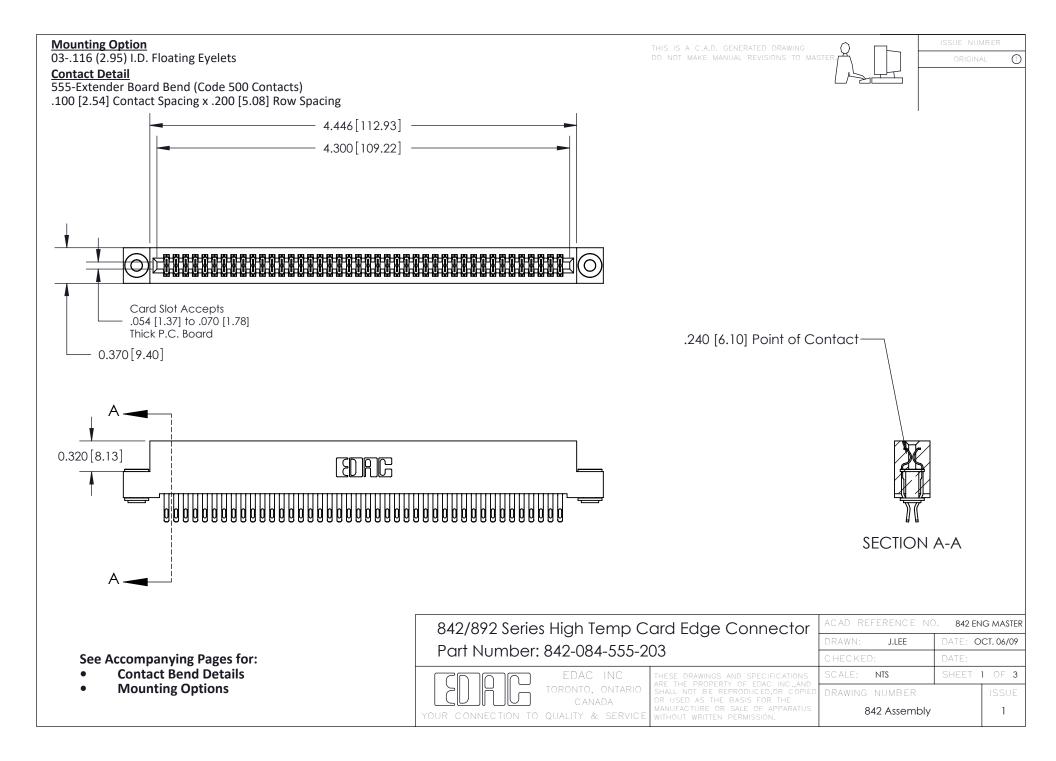

THIS IS A C.A.D. GENERATED DRAWING DO NOT MAKE MANUAL REVISIONS TO MASTER

ORIGINAL (1)



| 842/892 Series High Temp Card Edge Connector<br>Contact Bend Detail |                                                                                                  | ACAD REFERENCE NO. 842 ENG MASTER |             |                  |        |
|---------------------------------------------------------------------|--------------------------------------------------------------------------------------------------|-----------------------------------|-------------|------------------|--------|
|                                                                     |                                                                                                  | DRAWN:                            | J.