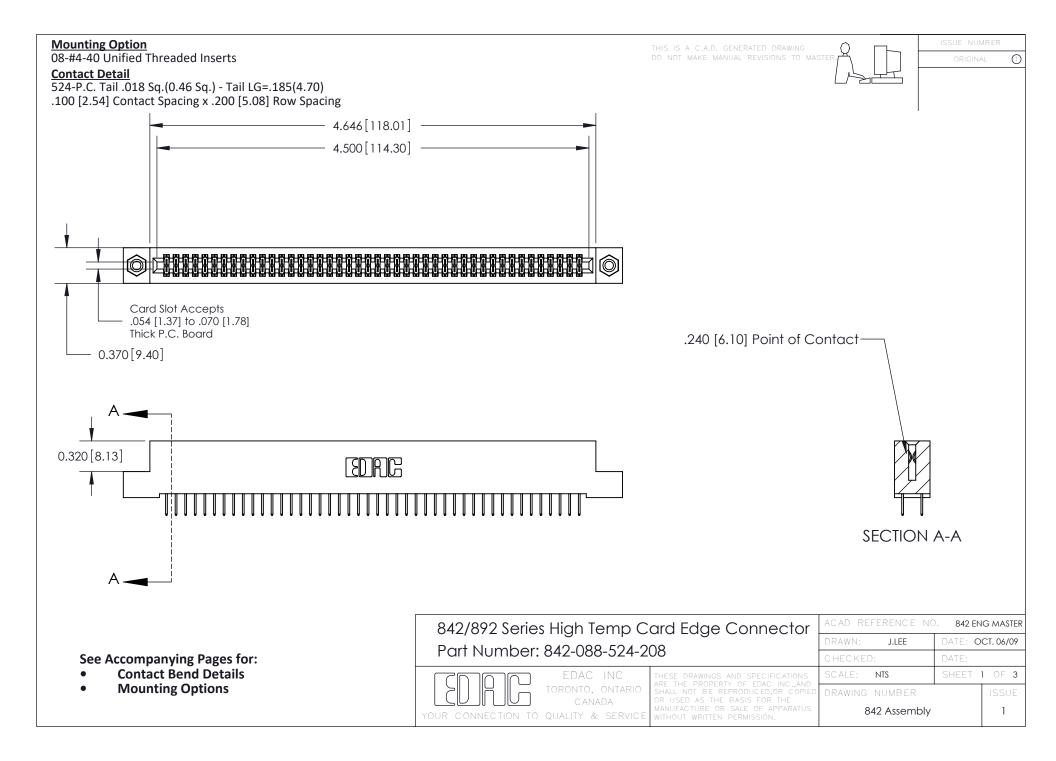

THIS IS A C.A.D. GENERATED DRAWING DO NOT MAKE MANUAL REVISIONS TO MASTER

ORIGINAL (1)



| 842/892 Series High Temp Card Edge Connector<br>Contact Bend Detail |                                                                                                 | ACAD REFERENCE NO. 842 ENG MASTER |             |                  |        |
|---------------------------------------------------------------------|-------------------------------------------------------------------------------------------------|-----------------------------------|-------------|------------------|--------|
|                                                                     |                                                                                                 | DRAWN:                            | J.LEE