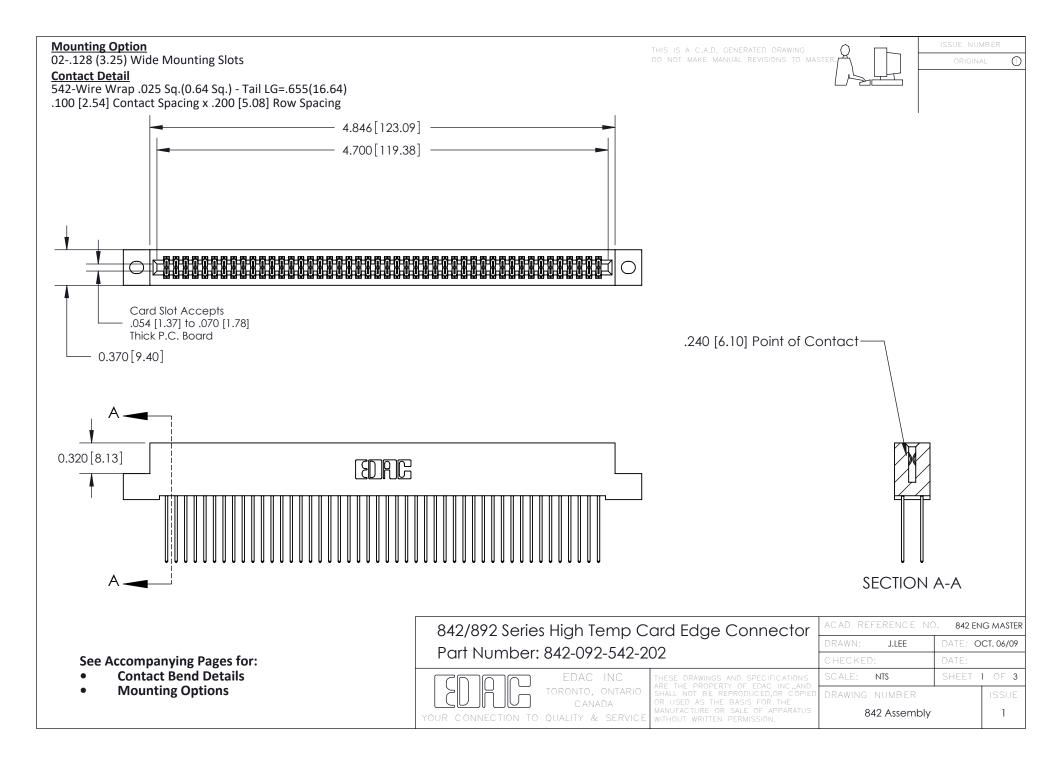

THIS IS A C.A.D. GENERATED DRAWING DO NOT MAKE MANUAL REVISIONS TO MASTER

ORIGINAL (1)



| 842/892 Series High Temp Card Edge Connector<br>Contact Bend Detail |                                                                                                 | ACAD REFERENCE NO. 842 ENG MASTER |             |                  |        |
|---------------------------------------------------------------------|-------------------------------------------------------------------------------------------------|-----------------------------------|-------------|------------------|--------|
|                                                                     |                                                                                                 | DRAWN:                            | J.LEE