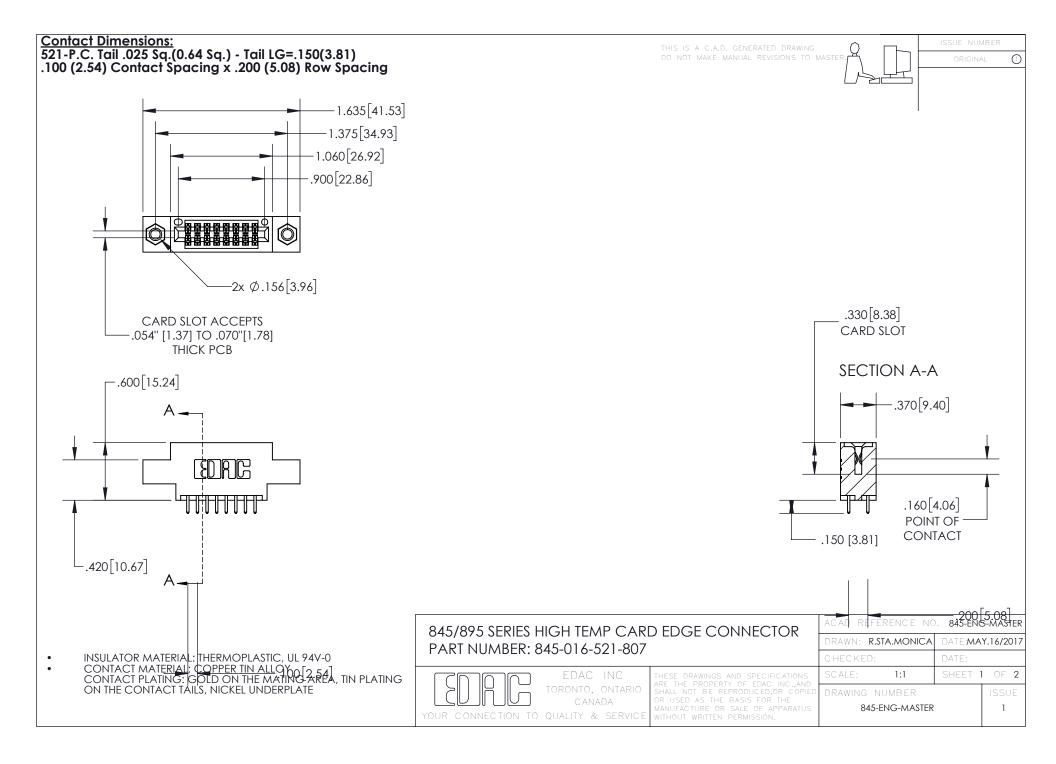

- INSULATOR MATERIAL: THERMOPLASTIC POLYESTER, UL 94V-0 DAP MATERIAL AVAILABLE UPON REQUEST
- CONTACT MATERIAL; COPPER ALLOY

CONTACT PLATING: GOLD ON THE MATING AREA, TIN PLATING ON THE CONTACT TAILS, NICKEL UNDERPLATE