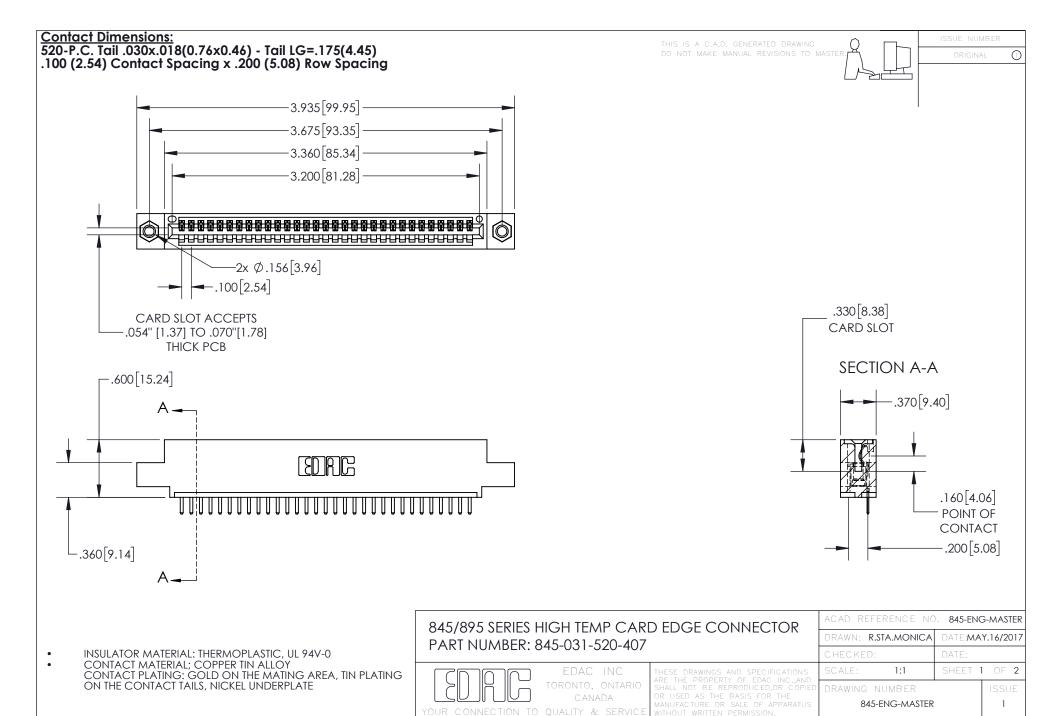

INSULATOR MATERIAL: THERMOPLASTIC POLYESTER, UL 94V-0 DAP MATERIAL AVAILABLE UPON REQUEST

**Contact Code 558** 

CONTACT MATERIAL; COPPER ALLOY CONTACT PLATING: GOLD ON THE MATING AREA, TIN PLATING ON THE CONTACT TAILS, NICKEL UNDERPLATE

## 845/895 SERIES HIGH TEMP CARD EDGE CONNECTOR CONTACT CODE 555,556,558,559,560 DIMENSIONS

YOUR CONNECTION TO QUALITY & SERVICE

Contact Code 559

|   | ACAD REFERENCE NO. 845-ENG-MASTER |                  |  |
|---|-----------------------------------|------------------|--|
|   | DRAWN: R.STA.MONICA               | DATE:MAY.16/2017 |  |
|   | CHECKED:                          | DATE:            |  |
|   | SCALE: 1:1                        | SHEET 2 OF 2     |  |
| D | DRAWING NUMBER                    | ISSUE            |  |