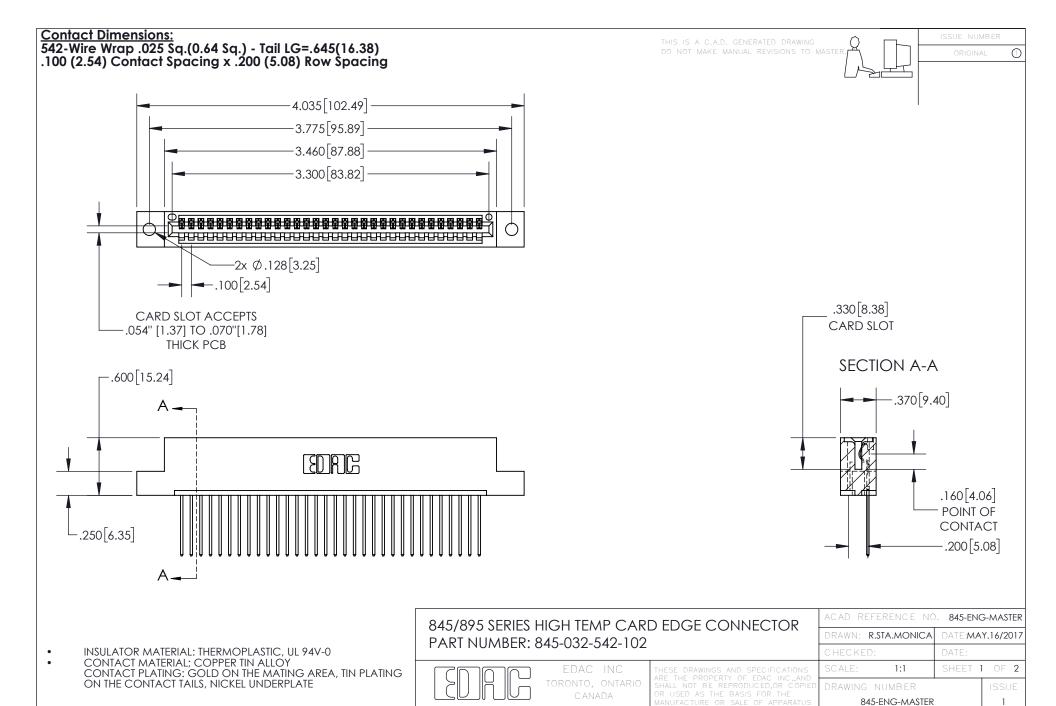

YOUR CONNECTION TO QUALITY & SERVICE

INSULATOR MATERIAL: THERMOPLASTIC POLYESTER, UL 94V-0 DAP MATERIAL AVAILABLE UPON REQUEST

**Contact Code 558** 

CONTACT MATERIAL; COPPER ALLOY CONTACT PLATING: GOLD ON THE MATING AREA, TIN PLATING ON THE CONTACT TAILS, NICKEL UNDERPLATE

## 845/895 SERIES HIGH TEMP CARD EDGE CONNECTOR CONTACT CODE 555,556,558,559,560 DIMENSIONS

YOUR CONNECTION TO QUALITY & SERVICE

Contact Code 559

|   | ACAD REFERENCE NO. 845-ENG-MASTER |                  |  |
|---|-----------------------------------|------------------|--|
|   | DRAWN: R.STA.MONICA               | DATE:MAY.16/2017 |  |
|   | CHECKED:                          | DATE:            |  |
|   | SCALE: 1:1                        | SHEET 2 OF 2     |  |
| D | DRAWING NUMBER                    | ISSUE            |  |

Contact Code 560

845-ENG-MASTER