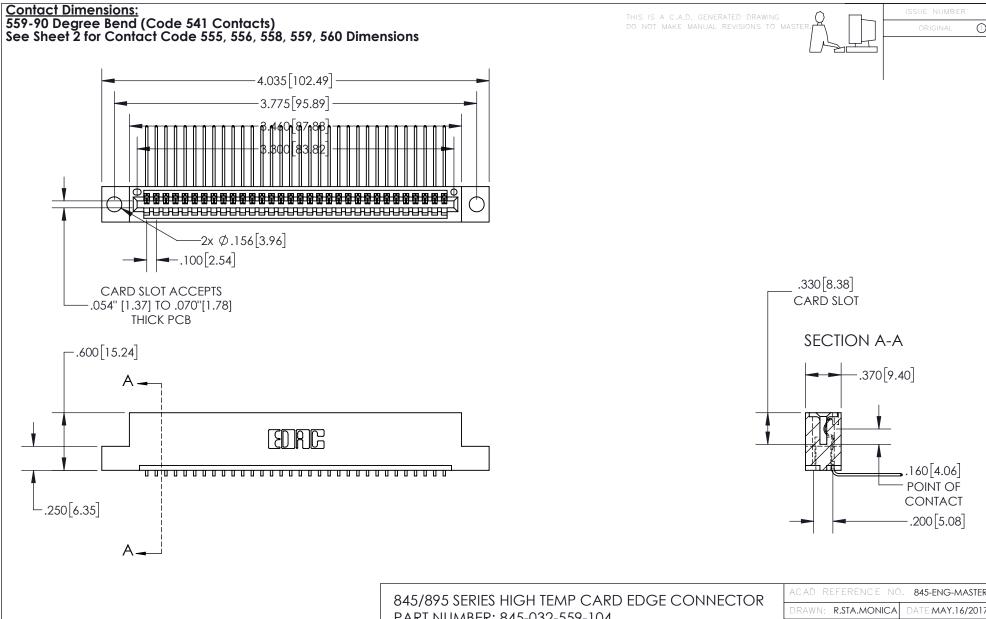

- INSULATOR MATERIAL: THERMOPLASTIC, UL 94V-0
- CONTACT MATERIAL; COPPER TIN ALLOY
  CONTACT PLATING: GOLD ON THE MATING AREA, TIN PLATING
  ON THE CONTACT TAILS, NICKEL UNDERPLATE

| 845/895 SERIES HIGH TEMP CARD EDGE CONNECTOR | R |
|----------------------------------------------|---|
| PART NUMBER: 845-032-559-104                 |   |

| ACAD REFERENCE NO. 845-ENG-MASTER |                  |  |
|-----------------------------------|------------------|--|
| DRAWN: R.STA.MONICA               | DATE:MAY.16/2017 |  |
| CHECKED:                          | DATE:            |  |
| SCALE: 1:1                        | SHEET 1 OF 2     |  |
| DRAWING NUMBER                    | ISSUE            |  |
| 845-ENG-MASTER                    | 1                |  |