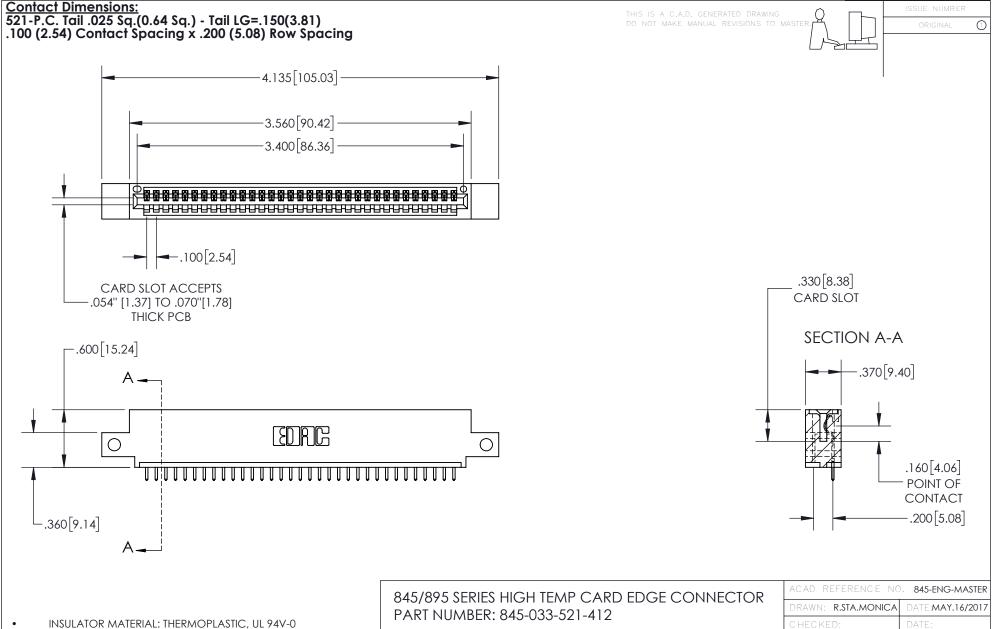

CONTACT MATERIAL; COPPER TIN ALLOY
CONTACT PLATING: GOLD ON THE MATING AREA, TIN PLATING
ON THE CONTACT TAILS, NICKEL UNDERPLATE

YOUR CONNECTION TO QUALITY & SERVICE

| ACAD REFERENCE NO. 845-ENG-MASIER |                  |
|-----------------------------------|------------------|
| DRAWN: R.STA.MONICA               | DATE:MAY.16/2017 |
| CHECKED:                          | DATE:            |
| SCALE: 1:1                        | SHEET 1 OF 2     |
| DRAWING NUMBER                    | ISSUE            |
| 845-ENG-MASTER                    | 1                |