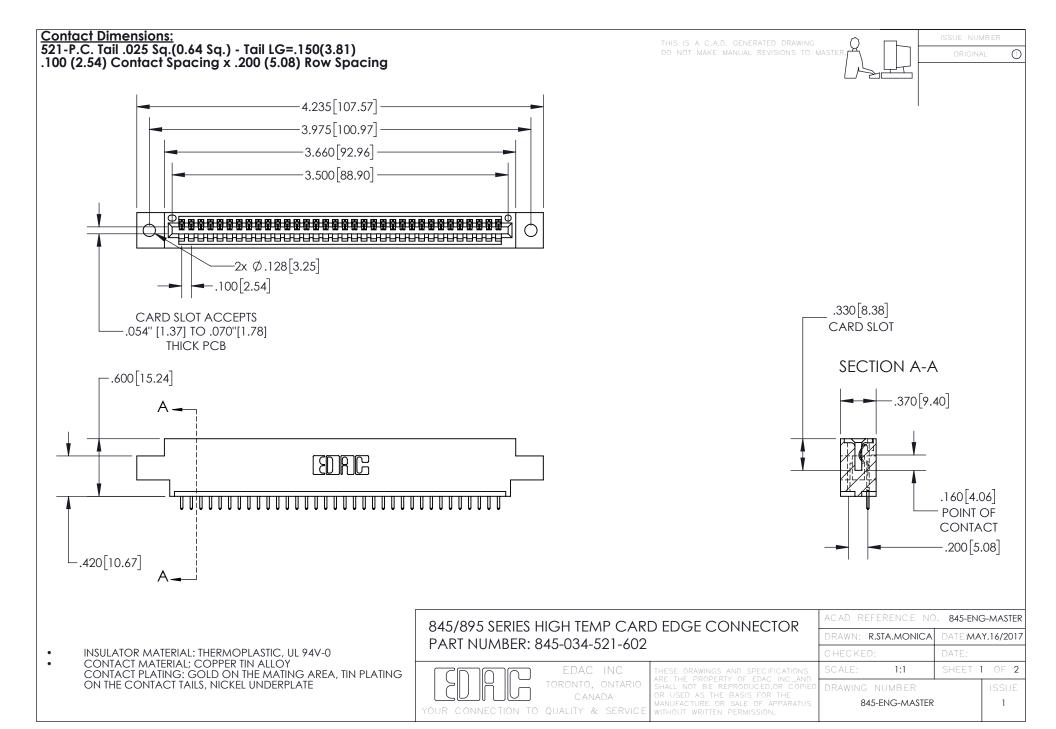

INSULATOR MATERIAL: THERMOPLASTIC POLYESTER, UL 94V-0 DAP MATERIAL AVAILABLE UPON REQUEST

**Contact Code 558** 

CONTACT MATERIAL; COPPER ALLOY CONTACT PLATING: GOLD ON THE MATING AREA, TIN PLATING ON THE CONTACT TAILS, NICKEL UNDERPLATE

## 845/895 SERIES HIGH TEMP CARD EDGE CONNECTOR CONTACT CODE 555,556,558,559,560 DIMENSIONS

YOUR CONNECTION TO QUALITY & SERVICE

Contact Code 559

|   | ACAD REFERENCE NO. 845-ENG-MASTER |                  |  |
|---|-----------------------------------|------------------|--|
|   | DRAWN: R.STA.MONICA               | DATE:MAY.16/2017 |  |
|   | CHECKED:                          | DATE:            |  |
|   | SCALE: 1:1                        | SHEET 2 OF 2     |  |
| D | DRAWING NUMBER                    | ISSUE            |  |