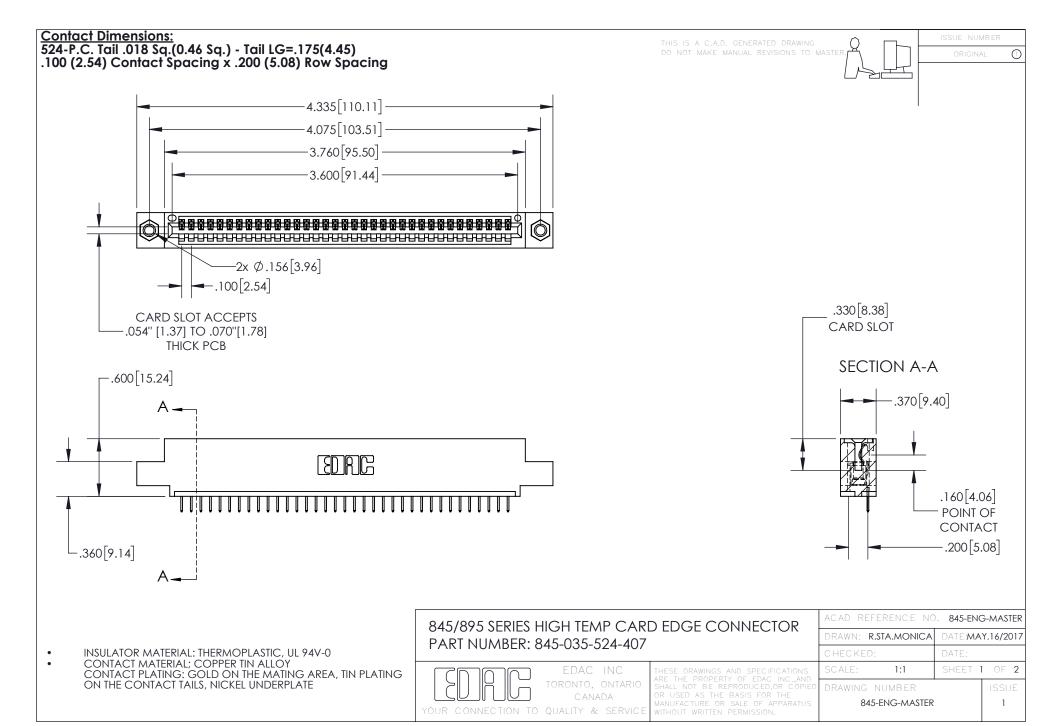

INSULATOR MATERIAL: THERMOPLASTIC POLYESTER, UL 94V-0 DAP MATERIAL AVAILABLE UPON REQUEST

**Contact Code 558** 

CONTACT MATERIAL; COPPER ALLOY CONTACT PLATING: GOLD ON THE MATING AREA, TIN PLATING ON THE CONTACT TAILS, NICKEL UNDERPLATE

## 845/895 SERIES HIGH TEMP CARD EDGE CONNECTOR CONTACT CODE 555,556,558,559,560 DIMENSIONS

YOUR CONNECTION TO QUALITY & SERVICE

Contact Code 559

|   | ACAD REFERENCE NO. 845-ENG-MASTER |                  |  |
|---|-----------------------------------|------------------|--|
|   | DRAWN: R.STA.MONICA               | DATE:MAY.16/2017 |  |
|   | CHECKED:                          | DATE:            |  |
|   | SCALE: 1:1                        | SHEET 2 OF 2     |  |
| D | DRAWING NUMBER                    | ISSUE            |  |

Contact Code 560

845-ENG-MASTER