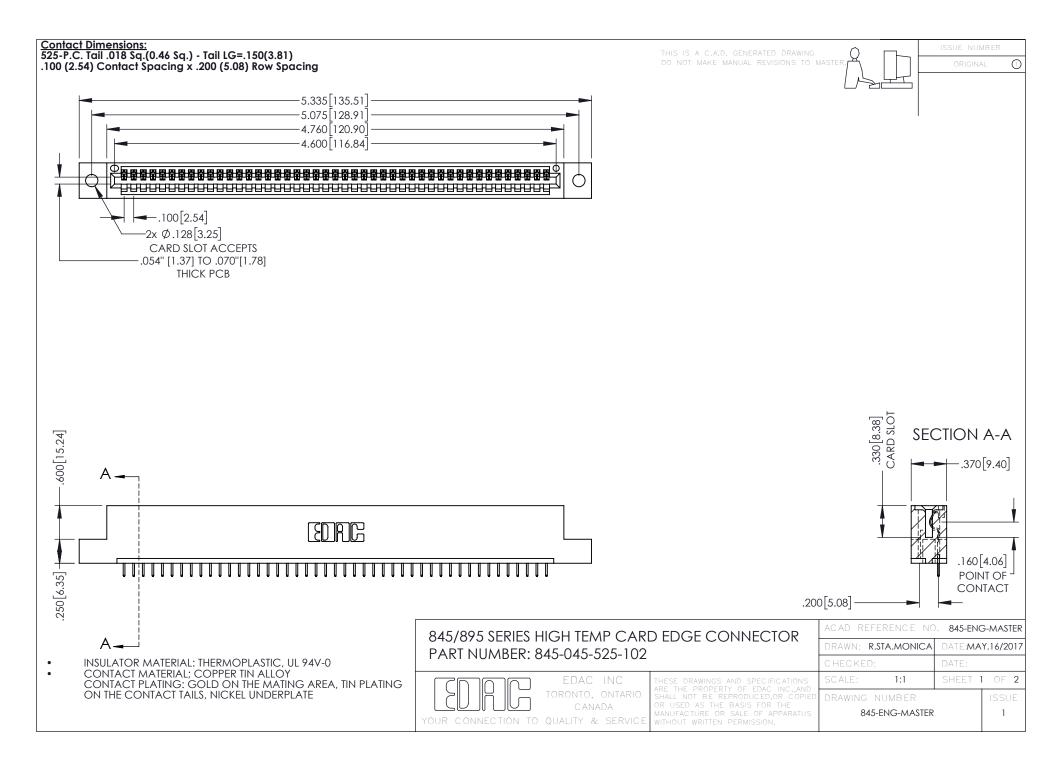

- INSULATOR MATERIAL: THERMOPLASTIC POLYESTER, UL 94V-0 DAP MATERIAL AVAILABLE UPON REQUEST
- CONTACT MATERIAL; COPPER ALLOY

**Contact Code 558** 

CONTACT PLATING: GOLD ON THE MATING AREA, TIN PLATING ON THE CONTACT TAILS, NICKEL UNDERPLATE

## 845/895 SERIES HIGH TEMP CARD EDGE CONNECTOR CONTACT CODE 555,556,558,559,560 DIMENSIONS

YOUR CONNECTION TO QUALITY & SERVICE

Contact Code 559

|   | ACAD REFERENCE NO   | . 845-ENG-MASTER |
|---|---------------------|------------------|
|   | DRAWN: R.STA.MONICA | DATE:MAY.16/2017 |
|   | CHECKED:            | DATE:            |
|   | SCALE: 1:1          | SHEET 2 OF 2     |
| D | DRAWING NUMBER      | ISSUE            |

Contact Code 560

845-ENG-MASTER