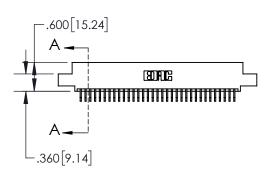

DO NOT MAKE MANUAL REVISIONS TO MASTER.

| .330[8.38]<br>CARD SLOT     |  |  |  |  |  |
|-----------------------------|--|--|--|--|--|
| .370[9.40]                  |  |  |  |  |  |
| SECTION A-A                 |  |  |  |  |  |
| .160[4.06] POINT OF CONTACT |  |  |  |  |  |
| 200[5.08]                   |  |  |  |  |  |