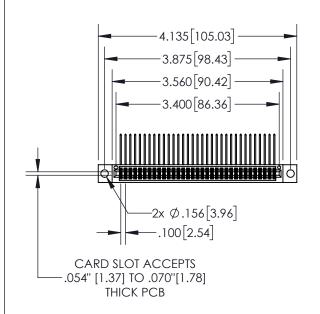

<u>Contact Dimensions:</u>
559-90 Degree Bend (Code 541 Contacts)
See Sheet 2 for Contact Code 555, 556, 558, 559, 560 Dimensions

- INSULATOR MATERIAL: THERMOPLASTIC, UL 94V-0
- CONTACT MATERIAL; COPPER TIN ALLOY
  CONTACT PLATING: GOLD ON THE MATING AREA, TIN PLATING
  ON THE CONTACT TAILS, NICKEL UNDERPLATE

| 845/895 SERIES HIGH TEMP CARD EDGE CONNECTOR |                                                                                                        |                | ACAD REFERENCE NO. 845-ENG-MASTER |                 |           |  |
|----------------------------------------------|--------------------------------------------------------------------------------------------------------|----------------|-----------------------------------|-----------------|-----------|--|
| PART NUMBER: 845-066-559-504                 |                                                                                                        | DRAWN:         | R.STA.MONICA                      | DATE: <b>MA</b> | Y.16/2017 |  |
|                                              |                                                                                                        | CHECKE         | D:                                | DATE:           |           |  |
| EDAC INC THESE DRAWINGS AND SPECIFICATIONS   |                                                                                                        | SCALE:         | 1:2                               | SHEET 1         | I OF 2    |  |
| TORONTO, ONTARIO                             | ARE THE PROPERTY OF EDAC INC.,AND<br>SHALL NOT BE REPRODUCED,OR COPIED<br>OR USED AS THE BASIS FOR THE | DRAWING        | NUMBER                            |                 | ISSUE     |  |
| YOUR CONNECTION TO QUALITY & SERVICE         | MANUFACTURE OR SALE OF APPARATUS                                                                       | 845-ENG-MASTER |                                   |                 | 1         |  |