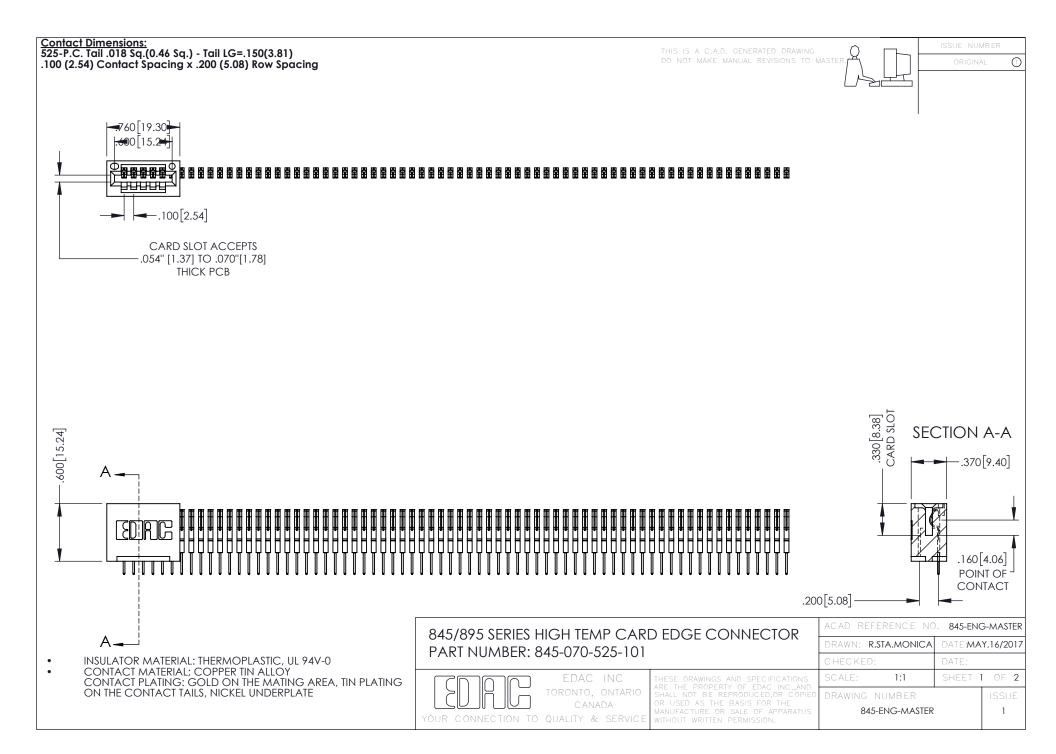

## 845/895 SERIES HIGH TEMP CARD EDGE CONNECTOR CONTACT CODE 555,556,558,559,560 DIMENSIONS

YOUR CONNECTION TO QUALITY & SERVICE

|   | ACAD REFERENCE NO. 845-ENG-MASTER |                  |
|---|-----------------------------------|------------------|
|   | DRAWN: R.STA.MONICA               | DATE:MAY.16/2017 |
|   | CHECKED:                          | DATE:            |
|   | SCALE: 1:1                        | SHEET 2 OF 2     |
| D | DRAWING NUMBER                    | ISSUE            |

845-ENG-MASTER