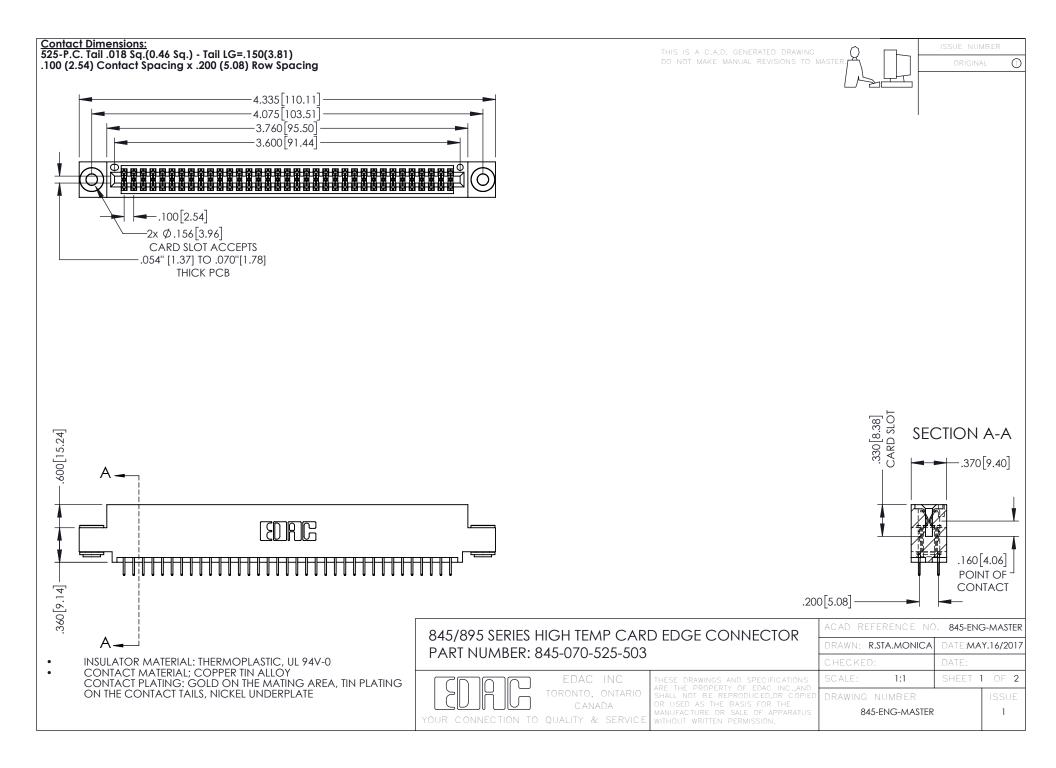

**Contact Code 558** Contact Code 559 Contact Code 560

- INSULATOR MATERIAL: THERMOPLASTIC POLYESTER, UL 94V-0 DAP MATERIAL AVAILABLE UPON REQUEST
- CONTACT MATERIAL; COPPER ALLOY

CONTACT PLATING: GOLD ON THE MATING AREA, TIN PLATING ON THE CONTACT TAILS, NICKEL UNDERPLATE

## 845/895 SERIES HIGH TEMP CARD EDGE CONNECTOR CONTACT CODE 555,556,558,559,560 DIMENSIONS

YOUR CONNECTION TO QUALITY & SERVICE

|   | ACAD REFERENCE NO. 845-ENG-MASTER |                  |
|---|-----------------------------------|------------------|
|   | DRAWN: R.STA.MONICA               | DATE:MAY.16/2017 |
|   | CHECKED:                          | DATE:            |
|   | SCALE: 1:1                        | SHEET 2 OF 2     |
| D | DRAWING NUMBER                    | ISSUE            |

845-ENG-MASTER