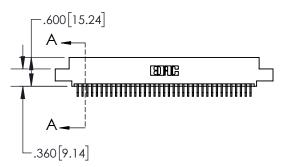

Q

1

| E | MANUAL | REVISIONS | MASIER. |  |
|---|--------|-----------|---------|--|
|   |        |           |         |  |

| .330[8.38]<br>CARD SLOT     |  |  |  |  |  |
|-----------------------------|--|--|--|--|--|
| .370[9.40]                  |  |  |  |  |  |
| SECTION A-A                 |  |  |  |  |  |
| .160[4.06] POINT OF CONTACT |  |  |  |  |  |
|                             |  |  |  |  |  |