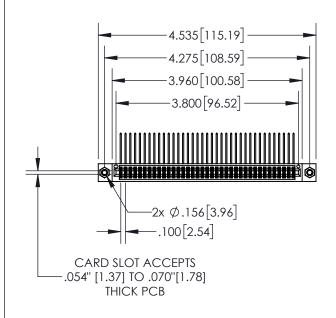

<u>Contact Dimensions:</u>
559-90 Degree Bend (Code 541 Contacts)
See Sheet 2 for Contact Code 555, 556, 558, 559, 560 Dimensions

- INSULATOR MATERIAL: THERMOPLASTIC, UL 94V-0
- CONTACT MATERIAL; COPPER TIN ALLOY
  CONTACT PLATING: GOLD ON THE MATING AREA, TIN PLATING
  ON THE CONTACT TAILS, NICKEL UNDERPLATE

| 845/895 SERIES HIGH TEMP CA<br>PART NUMBER: 845-074-559-5 |                                   |
|-----------------------------------------------------------|-----------------------------------|
| FDAC INC                                                  | THESE BRAWINGS AND SPECIFICATIONS |