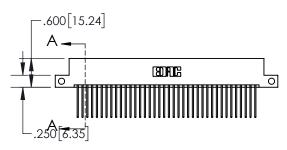

## **Contact Dimensions:** 542-Wire Wrap .025 Sq.(0.64 Sq.) - Tail LG=.645(16.38) .100 (2.54) Contact Spacing x .200 (5.08) Row Spacing

- INSULATOR MATERIAL: THERMOPLASTIC, UL 94V-0
- CONTACT MATERIAL; COPPER TIN ALLOY
  CONTACT PLATING: GOLD ON THE MATING AREA, TIN PLATING
  ON THE CONTACT TAILS, NICKEL UNDERPLATE