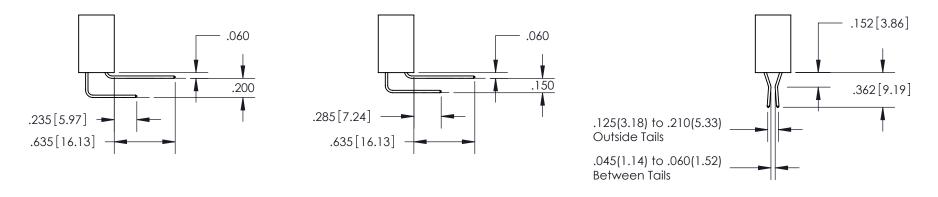

845-ENG-MASTER

INSULATOR MATERIAL: THERMOPLASTIC POLYESTER, UL 94V-0 DAP MATERIAL AVAILABLE UPON REQUEST

CONTACT MATERIAL; COPPER ALLOY

**Contact Code 558** 

CONTACT PLATING: GOLD ON THE MATING AREA, TIN PLATING ON THE CONTACT TAILS, NICKEL UNDERPLATE

## 845/895 SERIES HIGH TEMP CARD EDGE CONNECTOR CONTACT CODE 555,556,558,559,560 DIMENSIONS

YOUR CONNECTION TO QUALITY & SERVICE

**Contact Code 559** 

|   | ACAD REFERENCE NO   | . 845-ENG-MASTER |  |  |
|---|---------------------|------------------|--|--|
|   | DRAWN: R.STA.MONICA | DATE:MAY.16/2017 |  |  |
|   | CHECKED:            | DATE:            |  |  |
|   | SCALE: 1:1          | SHEET 2 OF 2     |  |  |
| D | DRAWING NUMBER      | ISSUE            |  |  |

845-ENG-MASTER

Contact Code 560