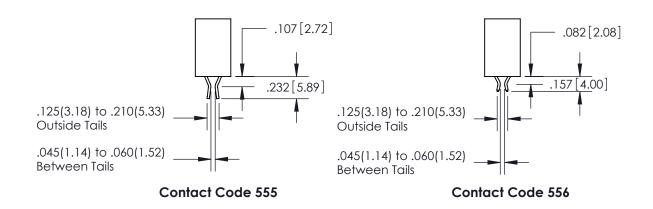

## 845/895 SERIES HIGH TEMP CARD EDGE CONNECTOR CONTACT CODE 555,556,558,559,560 DIMENSIONS

YOUR CONNECTION TO QUALITY & SERVICE

**Contact Code 559** 

|   | ACAD REFERENCE NO   | . 845-ENG-MASTER |  |  |
|---|---------------------|------------------|--|--|
|   | DRAWN: R.STA.MONICA | DATE:MAY.16/2017 |  |  |
|   | CHECKED:            | DATE:            |  |  |
|   | SCALE: 1:1          | SHEET 2 OF 2     |  |  |
| D | DRAWING NUMBER      | ISSUE            |  |  |