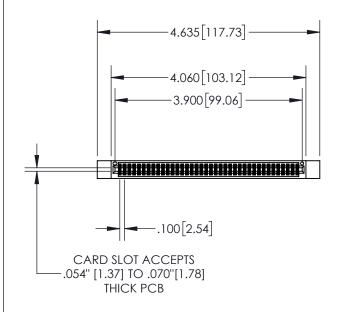

| 845/895 | SERIES HIGH TEM  | P CARD ED | GE CONN | ECTOR |
|---------|------------------|-----------|---------|-------|
| PART NI | JMBER: 845-076-5 | 42-212    |         |       |

| ACAD REFERENCE NO. 845-ENG-MASTER |                  |  |  |  |
|-----------------------------------|------------------|--|--|--|
| DRAWN: R.STA.MONICA               | DATE:MAY.16/2017 |  |  |  |
| CHECKED:                          | DATE:            |  |  |  |
| SCALE: 1:2                        | SHEET 1 OF 2     |  |  |  |
| DRAWING NUMBER                    | ISSUE            |  |  |  |