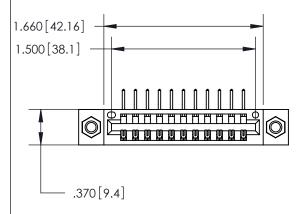

846/896 SERIES HIGH TEMP CARD EDGE CONNECTOR PART NUMBER: 846-011-558-607

**EDAC INC** TORONTO, ONTARIO CANADA

THESE DRAWINGS AND SPECIFICATIONS ARE THE PROPERTY OF EDAC INC.,AND SHALL NOT BE REPRODUCED, OR COPIED OR USED AS THE BASIS FOR THE MANUFACTURE OR SALE OF APPARATUS WITHOUT WRITTEN PERMISSION.

<u>Contact Dimensions:</u>
558-90 Degree Bend (Code 541 Contacts)
See Sheet 2 for Contact Code 555, 556, 558, 559, 560 Dimensions

THIS IS A C.A.D. GENERATED DRAWING DO NOT MAKE MANUAL REVISIONS TO MASTER.

ISSUE NUMBER

1

ORIGINAL

INSULATOR MATERIAL: THERMOPLASTIC POLYESTER, UL 94V-0 CONTACT MATERIAL; COPPER, NICKEL, TIN ALLOY CA-725 CONTACT PLATING: GOLD ON THE MATING AREA, TIN-LEAD

ON THE CONTACT TAILS, NICKEL UNDERPLATE

| ACAD REFERENCE N | O. 846-ENG-MASTER |
|------------------|-------------------|
| DRAWN: J.LEE     | DATE: APR. 22/09  |
| CHECKED:         | DATE:             |
| SCALE: 1:1       | SHEET 1 OF 2      |
| DRAWING NUMBER   | ISSUE             |
| 846-ENG-MAS      | STER 1            |