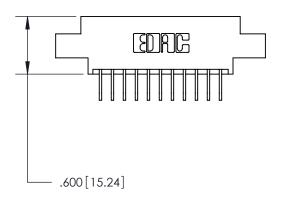

**Contact Code 558** 

THIS IS A C.A.D. GENERATED DRAWING DO NOT MAKE MANUAL REVISIONS TO MASTER.

ISSUE NUMBER

.165[4.19]

.375 [9.54]

ORIGINAL

1

.060 [1.52] .125(3.18) to .210(5.33) **Outside Tails** .125(3.18) to .210(5.33) **Outside Tails** 