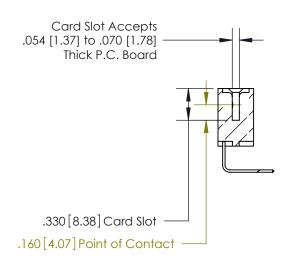

**Contact Code 560** 

INSULATOR MATERIAL: THERMOPLASTIC POLYESTER, UL 94V-0 CONTACT MATERIAL; COPPER, NICKEL, TIN ALLOY CA-725 CONTACT PLATING: GOLD ON THE MATING AREA, TIN-LEAD ON THE CONTACT TAILS, NICKEL UNDERPLATE

**Contact Code 558** 

## 846/896 SERIES HIGH TEMP CARD EDGE CONNECTOR CONTACT CODE 555,556,558,559,560 DIMENSIONS

.150 [3.81]

YOUR CONNECTION TO QUALITY & SERVICE

**Contact Code 559** 

**EDAC INC** TORONTO, ONTARIO CANADA

THESE DRAWINGS AND SPECIFICATIONS ARE THE PROPERTY OF EDAC INC.,AND SHALL NOT BE REPRODUCED, OR COPIED OR USED AS THE BASIS FOR THE MANUFACTURE OR SALE OF APPARATUS WITHOUT WRITTEN PERMISSION.