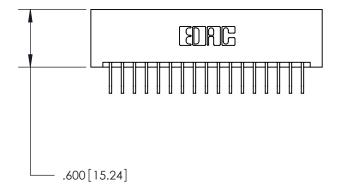

<u>Contact Dimensions:</u>
558-90 Degree Bend (Code 541 Contacts)
See Sheet 2 for Contact Code 555, 556, 558, 559, 560 Dimensions

THIS IS A C.A.D. GENERATED DRAWING DO NOT MAKE MANUAL REVISIONS TO MASTER.

THIS IS A C.A.D. GENERATED DRAWING DO NOT MAKE MANUAL REVISIONS TO MASTER.

ISSUE NUMBER

.165[4.19]

.375 [9.54]

ORIGINAL

1

.060 [1.52] .125(3.18) to .210(5.33) **Outside Tails** .125(3.18) to .210(5.33) **Outside Tails** 