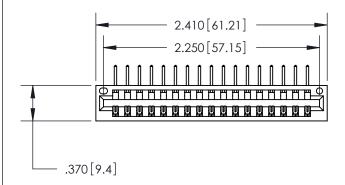

846/896 SERIES HIGH TEMP CARD EDGE CONNECTOR PART NUMBER: 846-017-558-101

**EDAC INC** TORONTO, ONTARIO CANADA

THESE DRAWINGS AND SPECIFICATIONS ARE THE PROPERTY OF EDAC INC.,AND SHALL NOT BE REPRODUCED, OR COPIED OR USED AS THE BASIS FOR THE MANUFACTURE OR SALE OF APPARATUS WITHOUT WRITTEN PERMISSION.

| ACAD REFERENCE NO. | 846-ENG-MASTER   |
|--------------------|------------------|
| DRAWN: J.LEE       | DATE: APR. 22/09 |
| CHECKED:           | DATE:            |
| SCALE: 1:1         | SHEET 1 OF 2     |
| DRAWING NUMBER     | ISSUE            |
| 846-ENG-MASTER     | 1                |
|                    |                  |