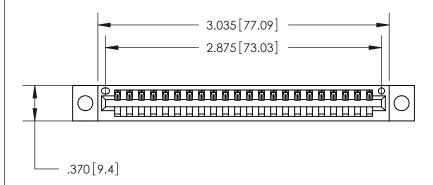

<u>Contact Dimensions:</u> 541-Wire Wrap .025 Sq. (0.64 Sq.) - Tail LG. =.750 (19.05) .125 (3.18) Contact Spacing x .250 (6.35) Row Spacing

THIS IS A C.A.D. GENERATED DRAWING DO NOT MAKE MANUAL REVISIONS TO MASTER.

ISSUE NUMBER

ORIGINAL

1

INSULATOR MATERIAL: THERMOPLASTIC POLYESTER, UL 94V-0 CONTACT MATERIAL; COPPER, NICKEL, TIN ALLOY CA-725

.600 [15.24]

CONTACT PLATING: GOLD ON THE MATING AREA, TIN-LEAD ON THE CONTACT TAILS, NICKEL UNDERPLATE

846/896 SERIES HIGH TEMP CARD EDGE CONNECTOR PART NUMBER: 846-022-541-104

YOUR CONNECTION TO QUALITY & SERVICE

**EDAC INC** TORONTO, ONTARIO CANADA

THESE DRAWINGS AND SPECIFICATIONS ARE THE PROPERTY OF EDAC INC.,AND SHALL NOT BE REPRODUCED, OR COPIED OR USED AS THE BASIS FOR THE MANUFACTURE OR SALE OF APPARATUS WITHOUT WRITTEN PERMISSION.

Card Slot Accepts .054 [1.37] to .070 [1.78] Thick P.C. Board .330 [8.38] Card Slot .160 [4.07] Point of Contact —

THIS IS A C.A.D. GENERATED DRAWING DO NOT MAKE MANUAL REVISIONS TO MASTER.

ISSUE NUMBER