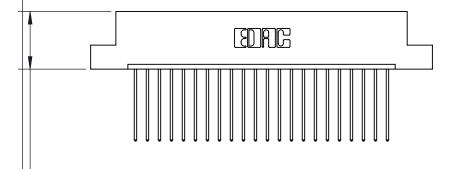

.165[4.19]

.375 [9.54]

ORIGINAL

1

.060 [1.52] .125(3.18) to .210(5.33) **Outside Tails** .125(3.18) to .210(5.33) **Outside Tails** 

**Contact Code 560** 

INSULATOR MATERIAL: THERMOPLASTIC POLYESTER, UL 94V-0 CONTACT MATERIAL; COPPER, NICKEL, TIN ALLOY CA-725 CONTACT PLATING: GOLD ON THE MATING AREA, TIN-LEAD ON THE CONTACT TAILS, NICKEL UNDERPLATE

**Contact Code 558** 

## 846/896 SERIES HIGH TEMP CARD EDGE CONNECTOR CONTACT CODE 555,556,558,559,560 DIMENSIONS

.150 [3.81]

YOUR CONNECTION TO QUALITY & SERVICE

**Contact Code 559** 

**EDAC INC** TORONTO, ONTARIO CANADA

THESE DRAWINGS AND SPECIFICATIONS ARE THE PROPERTY OF EDAC INC.,AND SHALL NOT BE REPRODUCED, OR COPIED OR USED AS THE BASIS FOR THE MANUFACTURE OR SALE OF APPARATUS WITHOUT WRITTEN PERMISSION.