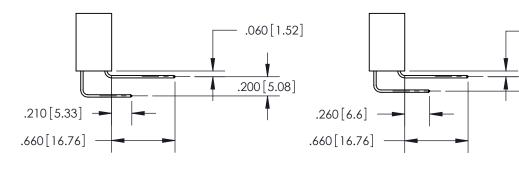

<u>Contact Dimensions:</u>
559-90 Degree Bend (Code 541 Contacts)
See Sheet 2 for Contact Code 555, 556, 558, 559, 560 Dimensions

THIS IS A C.A.D. GENERATED DRAWING DO NOT MAKE MANUAL REVISIONS TO MASTER.

THIS IS A C.A.D. GENERATED DRAWING DO NOT MAKE MANUAL REVISIONS TO MASTER.

ISSUE NUMBER

.165[4.19]

ORIGINAL

1

.060 [1.52] .150 [3.81] .125(3.18) to .210(5.33)

.375 [9.54] .125(3.18) to .210(5.33)

**Contact Code 558** 

**Contact Code 559** 

**Contact Code 560** 

INSULATOR MATERIAL: THERMOPLASTIC POLYESTER, UL 94V-0 CONTACT MATERIAL; COPPER, NICKEL, TIN ALLOY CA-725 CONTACT PLATING: GOLD ON THE MATING AREA, TIN-LEAD ON THE CONTACT TAILS, NICKEL UNDERPLATE