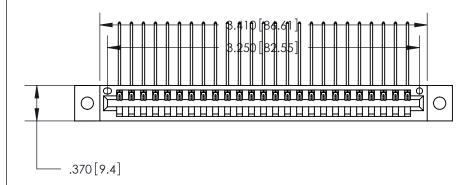

Card Slot Accepts .054 [1.37] to .070 [1.78] Thick P.C. Board

.330 [8.38] Card Slot

ISSUE NUMBER

1

ORIGINAL

.600 [15.24]

INSULATOR MATERIAL: THERMOPLASTIC POLYESTER, UL 94V-0 CONTACT MATERIAL; COPPER, NICKEL, TIN ALLOY CA-725

CONTACT PLATING: GOLD ON THE MATING AREA, TIN-LEAD

ON THE CONTACT TAILS, NICKEL UNDERPLATE

846/896 SERIES HIGH TEMP CARD EDGE CONNECTOR PART NUMBER: 846-025-559-102

YOUR CONNECTION TO QUALITY & SERVICE

**EDAC INC** TORONTO, ONTARIO CANADA