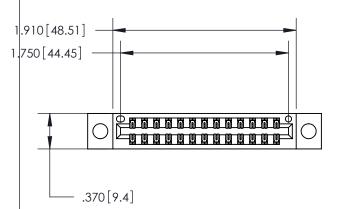

## 846/896 SERIES HIGH TEMP CARD EDGE CONNECTOR PART NUMBER: 846-026-521-804

YOUR CONNECTION TO QUALITY & SERVICE

**EDAC INC** TORONTO, ONTARIO CANADA

THESE DRAWINGS AND SPECIFICATIONS ARE THE PROPERTY OF EDAC INC., AND SHALL NOT BE REPRODUCED, OR COPIED OR USED AS THE BASIS FOR THE MANUFACTURE OR SALE OF APPARATUS WITHOUT WRITTEN PERMISSION.

| ACAD REFERENCE NO. | 846-ENG-MASTER   |
|--------------------|------------------|
| DRAWN: J.LEE       | DATE: APR. 22/09 |
| CHECKED:           | DATE:            |
| SCALE: 1:1         | SHEET 1 OF 2     |
| DRAWING NUMBER     | ISSUE            |
| 846-ENG-MASTER     | 1                |