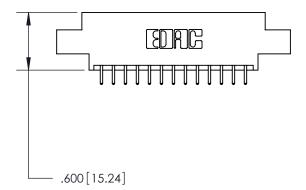

THIS IS A C.A.D. GENERATED DRAWING DO NOT MAKE MANUAL REVISIONS TO MASTER.

ISSUE NUMBER

.165[4.19]

.375 [9.54]

ORIGINAL

1

.060 [1.52] .125(3.18) to .210(5.33) **Outside Tails** .125(3.18) to .210(5.33) **Outside Tails** 