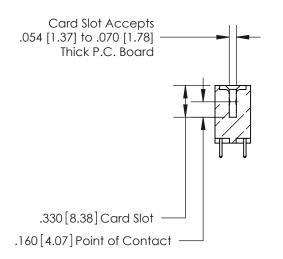

Contact Dimensions: 521-P.C. Tail .025 Sq. (0.64 Sq.) - Tail LG. =.150 (3.81) .125 (3.18) Contact Spacing x .250 (6.35) Row Spacing

INSULATOR MATERIAL: THERMOPLASTIC POLYESTER, UL 94V-0 CONTACT MATERIAL; COPPER, NICKEL, TIN ALLOY CA-725 CONTACT PLATING: GOLD ON THE MATING AREA, TIN-LEAD

**Contact Code 560** 

INSULATOR MATERIAL: THERMOPLASTIC POLYESTER, UL 94V-0 CONTACT MATERIAL; COPPER, NICKEL, TIN ALLOY CA-725 CONTACT PLATING: GOLD ON THE MATING AREA, TIN-LEAD ON THE CONTACT TAILS, NICKEL UNDERPLATE

**Contact Code 558** 

## 846/896 SERIES HIGH TEMP CARD EDGE CONNECTOR CONTACT CODE 555,556,558,559,560 DIMENSIONS

.150 [3.81]

YOUR CONNECTION TO QUALITY & SERVICE

**Contact Code 559** 

**EDAC INC** TORONTO, ONTARIO CANADA

THESE DRAWINGS AND SPECIFICATIONS ARE THE PROPERTY OF EDAC INC.,AND SHALL NOT BE REPRODUCED, OR COPIED OR USED AS THE BASIS FOR THE MANUFACTURE OR SALE OF APPARATUS WITHOUT WRITTEN PERMISSION.