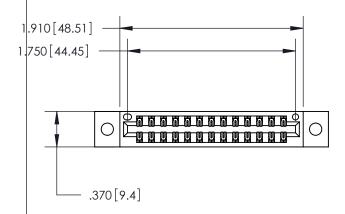

THIS IS A C.A.D. GENERATED DRAWING DO NOT MAKE MANUAL REVISIONS TO MASTER.

ISSUE NUMBER ORIGINAL

.330 [8.38] Card Slot .160 [4.07] Point of Contact -

846/896 SERIES HIGH TEMP CARD EDGE CONNECTOR PART NUMBER: 846-026-540-202