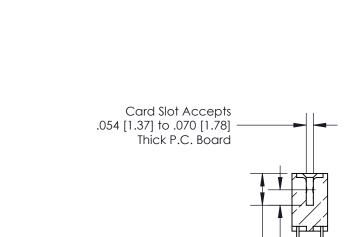

THIS IS A C.A.D. GENERATED DRAWING DO NOT MAKE MANUAL REVISIONS TO MASTER.

ISSUE NUMBER ORIGINAL

.330 [8.38] Card Slot .160 [4.07] Point of Contact -

846/896 SERIES HIGH TEMP CARD EDGE CONNECTOR PART NUMBER: 846-026-540-202