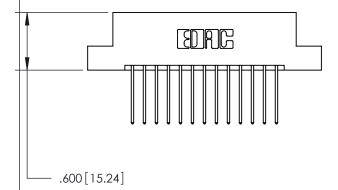

THIS IS A C.A.D. GENERATED DRAWING DO NOT MAKE MANUAL REVISIONS TO MASTER.

ISSUE NUMBER

.165[4.19]

.375 [9.54]

ORIGINAL

1

.060 [1.52] .125(3.18) to .210(5.33) **Outside Tails** .125(3.18) to .210(5.33) **Outside Tails** 