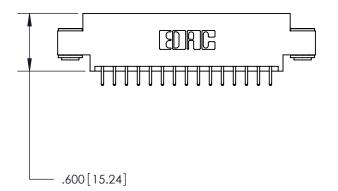

THIS IS A C.A.D. GENERATED DRAWING DO NOT MAKE MANUAL REVISIONS TO MASTER.

ISSUE NUMBER

.165[4.19]

.375 [9.54]

ORIGINAL

1

.060 [1.52] .125(3.18) to .210(5.33) **Outside Tails** .125(3.18) to .210(5.33) **Outside Tails** 