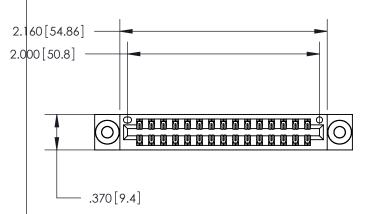

## 846/896 SERIES HIGH TEMP CARD EDGE CONNECTOR PART NUMBER: 846-030-521-803

**EDAC INC** TORONTO, ONTARIO CANADA

THESE DRAWINGS AND SPECIFICATIONS ARE THE PROPERTY OF EDAC INC., AND SHALL NOT BE REPRODUCED, OR COPIED OR USED AS THE BASIS FOR THE MANUFACTURE OR SALE OF APPARATUS WITHOUT WRITTEN PERMISSION.

Contact Dimensions: 521-P.C. Tail .025 Sq. (0.64 Sq.) - Tail LG. =.150 (3.81) .125 (3.18) Contact Spacing x .250 (6.35) Row Spacing

INSULATOR MATERIAL: THERMOPLASTIC POLYESTER, UL 94V-0 CONTACT MATERIAL; COPPER, NICKEL, TIN ALLOY CA-725 CONTACT PLATING: GOLD ON THE MATING AREA, TIN-LEAD