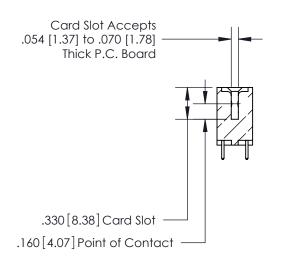

## 846/896 SERIES HIGH TEMP CARD EDGE CONNECTOR CONTACT CODE 555,556,558,559,560 DIMENSIONS

.150 [3.81]

YOUR CONNECTION TO QUALITY & SERVICE

**Contact Code 559** 

**EDAC INC** TORONTO, ONTARIO CANADA

THESE DRAWINGS AND SPECIFICATIONS ARE THE PROPERTY OF EDAC INC.,AND SHALL NOT BE REPRODUCED, OR COPIED OR USED AS THE BASIS FOR THE MANUFACTURE OR SALE OF APPARATUS WITHOUT WRITTEN PERMISSION.