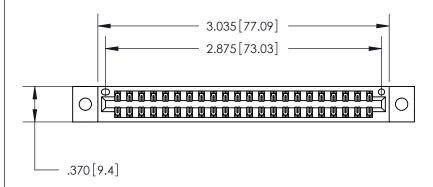

<u>Contact Dimensions:</u> 556-Extender Board Bend (Code 520 Contacts) See Sheet 2 for Contact Code 555, 556, 558, 559, 560 Dimensions

THIS IS A C.A.D. GENERATED DRAWING DO NOT MAKE MANUAL REVISIONS TO MASTER.

Card Slot Accepts .054 [1.37] to .070 [1.78] Thick P.C. Board

.330 [8.38] Card Slot .160 [4.07] Point of Contact - ISSUE NUMBER

ORIGINAL

1

INSULATOR MATERIAL: THERMOPLASTIC POLYESTER, UL 94V-0 CONTACT MATERIAL; COPPER, NICKEL, TIN ALLOY CA-725

CONTACT PLATING: GOLD ON THE MATING AREA, TIN-LEAD

ON THE CONTACT TAILS, NICKEL UNDERPLATE

846/896 SERIES HIGH TEMP CARD EDGE CONNECTOR PART NUMBER: 846-044-556-202

YOUR CONNECTION TO QUALITY & SERVICE

**EDAC INC** TORONTO, ONTARIO CANADA

THESE DRAWINGS AND SPECIFICATIONS ARE THE PROPERTY OF EDAC INC.,AND SHALL NOT BE REPRODUCED, OR COPIED OR USED AS THE BASIS FOR THE MANUFACTURE OR SALE OF APPARATUS WITHOUT WRITTEN PERMISSION.

| ACAD REFERENCE NO. | 846-ENG-MASTER   |
|--------------------|------------------|
| DRAWN: J.LEE       | DATE: APR. 22/09 |
| CHECKED:           | DATE:            |
| SCALE: 1:1         | SHEET 1 OF 2     |
| DRAWING NUMBER     | ISSUE            |
| 846-ENG-MASTER     | 1                |