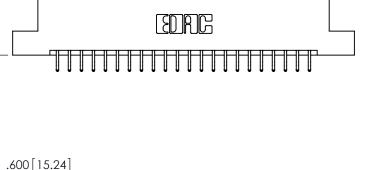

THIS IS A C.A.D. GENERATED DRAWING DO NOT MAKE MANUAL REVISIONS TO MASTER.

ISSUE NUMBER

.165[4.19]

.375 [9.54]

ORIGINAL

1

.060 [1.52] .125(3.18) to .210(5.33) **Outside Tails** .125(3.18) to .210(5.33) **Outside Tails** 

**Contact Code 560** 

INSULATOR MATERIAL: THERMOPLASTIC POLYESTER, UL 94V-0 CONTACT MATERIAL; COPPER, NICKEL, TIN ALLOY CA-725 CONTACT PLATING: GOLD ON THE MATING AREA, TIN-LEAD ON THE CONTACT TAILS, NICKEL UNDERPLATE

**Contact Code 558** 

## 846/896 SERIES HIGH TEMP CARD EDGE CONNECTOR CONTACT CODE 555,556,558,559,560 DIMENSIONS

.150 [3.81]

YOUR CONNECTION TO QUALITY & SERVICE

**Contact Code 559** 

**EDAC INC** TORONTO, ONTARIO CANADA

THESE DRAWINGS AND SPECIFICATIONS ARE THE PROPERTY OF EDAC INC.,AND SHALL NOT BE REPRODUCED, OR COPIED OR USED AS THE BASIS FOR THE MANUFACTURE OR SALE OF APPARATUS WITHOUT WRITTEN PERMISSION.